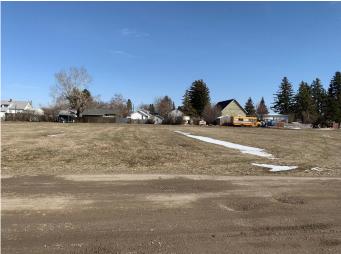

#### \$99,900

0 Bedroom, 0.00 Bathroom, Land on 0.77 Acres

NONE, Raymond, Alberta

Residential Vacant Lot: Don't miss out on this great opportunity! 0.77 acres on the east side of Raymond, walking distance to the down town core. Raymond is a growing community with lots to offer: golf, public pool, schools and recreation center. Lot is unserviced with services near by.