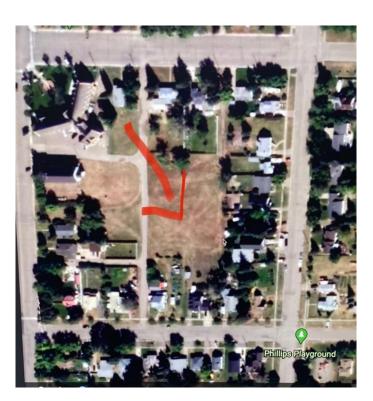

#### \$99,900

0 Bedroom, 0.00 Bathroom, Land on 0.77 Acres

NONE, Raymond, Alberta

Residential Vacant Lot: Don't miss out on this great opportunity! 0.77 acres on the east side of Raymond, walking distance to the down town core. Raymond is a growing community with lots to offer: golf, public pool, schools and recreation center. Lot is unserviced with services near by.