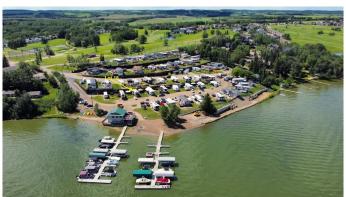

### \$94,900

0 Bedroom, 0.00 Bathroom, Land on 0.06 Acres

Sandy Cove, Rural Red Deer County, Alberta

Serviced lakeside RV/Park model lot ready for year-round use with power, sewer and water hookups right to your lot and just steps from the beach, boat dock and golf course at Pine Lake. Prime location at just 30 mins to Red deer and 90 minutes to Calgary. Excellent fishing, water sports and year round recreational activities. Sandy Cove beach is the latest full ownership RV/ Park Model resort in Central Alberta offering low condo fees and true waterfront. Boat slips on the dock are available to rent and right close to this lot! IT GETS EVEN BETTER..... AN 18 hole golf course & Clubhouse with lakefront patio/lounge & restaurant is just a short walk away. Stay and play....invest in your future!

#### **Amenities**

Amenities Beach Access, Boating, Colf Course, Park, Playground, Clubhouse