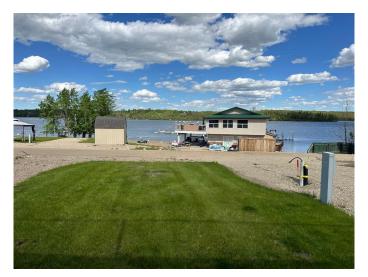

### \$94,900

0 Bedroom, 0.00 Bathroom, Land on 0.06 Acres

Sandy Cove, Rural Red Deer County, Alberta

Serviced lakeside RV/Park model lot ready for year-round use with power, sewer and water hookups right to your lot and just steps from the beach, boat dock and golf course at Pine Lake. Prime location at just 30 mins to Red deer and 90 minutes to Calgary. Excellent fishing, water sports and year round recreational activities. Sandy Cove beach is the latest full ownership RV/ Park Model resort in Central Alberta offering low condo fees and true waterfront. Boat slips on the dock are available to rent and right close to this lot! IT GETS EVEN BETTER..... AN 18 hole golf course & Clubhouse with lakefront patio/lounge & restaurant is just a short walk away. Stay and play....invest in your future!

#### **Amenities**

Amenities Beach Access, Boating, Colf Course, Park, Playground, Clubhouse