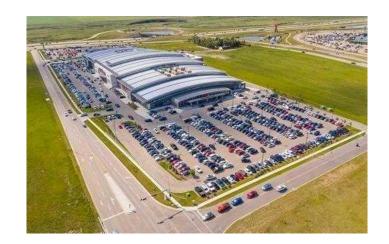

## \$79,900

0 Bedroom, 0.00 Bathroom, Commercial on 4.00 Acres

NONE, Rural Rocky View County, Alberta

Now is the time to invest in the ever-growing New Horizon Mall! This unit has been developed and has a tenant in place. Lots of indoor parking for the winter months. Kids can enjoy Sky Castle, the large indoor playground or go roller skating. New stores are opening every week. Call today for more information.