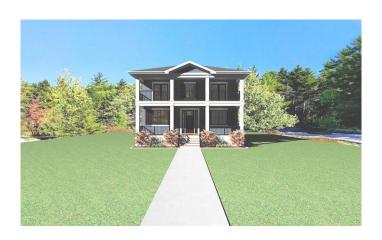

## \$675,000

2 Bedroom, 3.00 Bathroom, 1,754 sqft Residential on 0.10 Acres

Lakewood Meadows, Strathmore, Alberta

Welcome Home to Lakewood, Strathmoreâ€"Your Dream, Your Way!

Ready to build your dream home? Kelly Kustom Homes is offering an exciting opportunity in the vibrant Lakewood community! Picture yourself in this beautiful new construction featuring 3 bedrooms, 2.5 bathrooms, and luxurious comforts designed with your lifestyle in mind.

Lakewood isn't just a communityâ€"it's a

FRONT ELEVATION

lifestyle! Enjoy walking trails, charming ponds, lush green spaces, and the convenience of schools, shops, and amenities close by. Plus, exciting future developments like a private swimmable lake, recreational canals, parks, playgrounds, pickleball courts, and so much more are on their way!