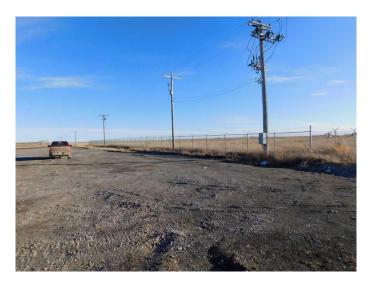

### \$349,000

0 Bedroom, 0.00 Bathroom, Land on 25.00 Acres

NONE, Granum, Alberta

This 25 acre parcel of Industrial zoned land is located at Granum Alberta just off Highway 2. 1 hour and 15 minutes south of Calgary. This property consists of two titles selling together as one. The largest parcel is 24.5 acres zoned Industrial and the smaller .56 acres is zoned Rural General. There is a chain link fence around about 1 acre of it and the rest is open. The plot was initially to be petroleum related business that did not materialize and was partially stripped is ready for development. It is under the jurisdiction of the MD of Willow Creek. The MD can provide a list of approved uses and discretionary uses for interested parties and is actively encouraging development in the Granum area. This would be a super opportunity for a business whether it be development. manufacturing, etc. to move in to a very welcoming community and have plenty of room to operate with room for expansion.