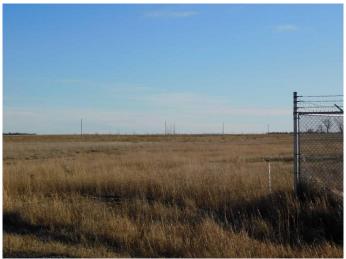

### \$349,000

0 Bedroom, 0.00 Bathroom, Land on 25.00 Acres

NONE, Granum, Alberta

This 25 acre parcel of Industrial zoned land is located at Granum Alberta just off Highway 2. 1 hour and 15 minutes south of Calgary. This property consists of two titles selling together as one. The largest parcel is 24.5 acres zoned Industrial and the smaller .56 acres is zoned Rural General. There is a chain link fence around about 1 acre of it and the rest is open. The plot was initially to be petroleum related business that did not materialize and was partially stripped is ready for development. It is under the jurisdiction of the MD of Willow Creek. The MD can provide a list of approved uses and discretionary uses for interested parties and is actively encouraging development in the Granum area. This would be a super opportunity for a business whether it be development. manufacturing, etc. to move in to a very welcoming community and have plenty of room to operate with room for expansion.