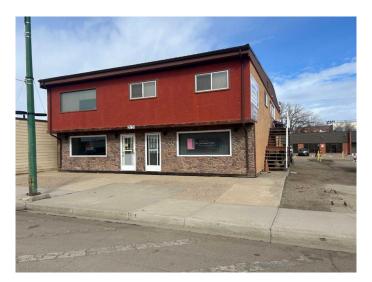

# \$450,000 - 215 Broadway Avenue E, Redcliff

MLS® #A2206341

### \$450,000

0 Bedroom, 0.00 Bathroom, Commercial on 0.00 Acres

NONE, Redcliff, Alberta

Prime location for this investment opportunity. This investment opportunity in a maintained, mixed use commercial building along Broadway Ave, Redcliff. This versatile property offers 2 spacious residential suites on the upper floor and 2 commercial units on the main level perfect for generating steady rental income. Each residential suite is 3 bedrooms, open concept kitchen/living room, 4 pc bathroom and in suite laundry. Commercial space is clean and well maintained. One side is occupied and the other is vacant - ideal for the owner-user or additional rental income. Building was upgraded in 2010 with new pitched roof, furnaces, air conditioners and hot water tank. Whether you're looking for steady income rental returns or a space to operate your own business while earning additional income, this opportunity is not to be missed!