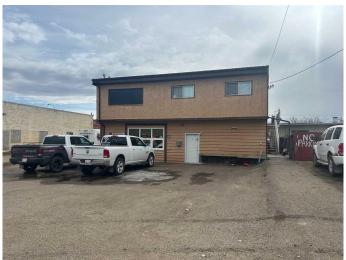

### \$450,000

0 Bedroom, 0.00 Bathroom, Commercial on 0.00 Acres

NONE, Redcliff, Alberta

Prime location for this investment opportunity. This investment opportunity in a maintained, mixed use commercial building along Broadway Ave, Redcliff. This versatile property offers 2 spacious residential suites on the upper floor and 2 commercial units on the main level perfect for generating steady rental income. Each residential suite is 3 bedrooms, open concept kitchen/living room, 4 pc bathroom and in suite laundry. Commercial space is clean and well maintained. One side is occupied and the other is vacant - ideal for the owner-user or additional rental income. Building was upgraded in 2010 with new pitched roof, furnaces, air conditioners and hot water tank. Whether you're looking for steady income rental returns or a space to operate your own business while earning additional income, this opportunity is not to be missed!