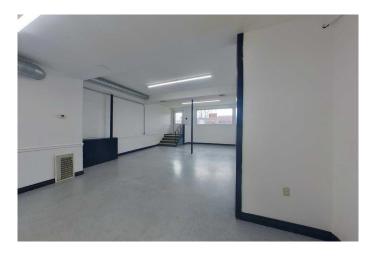

### \$450,000

0 Bedroom, 0.00 Bathroom, Commercial on 0.00 Acres

NONE, Redcliff, Alberta

Prime location for this investment opportunity. This investment opportunity in a maintained, mixed use commercial building along Broadway Ave, Redcliff. This versatile property offers 2 spacious residential suites on the upper floor and 2 commercial units on the main level perfect for generating steady rental income. Each residential suite is 3 bedrooms, open concept kitchen/living room, 4 pc bathroom and in suite laundry. Commercial space is clean and well maintained. One side is occupied and the other is vacant - ideal for the owner-user or additional rental income. Building was upgraded in 2010 with new pitched roof, furnaces, air conditioners and hot water tank. Whether you're looking for steady income rental returns or a space to operate your own business while earning additional income, this opportunity is not to be missed!