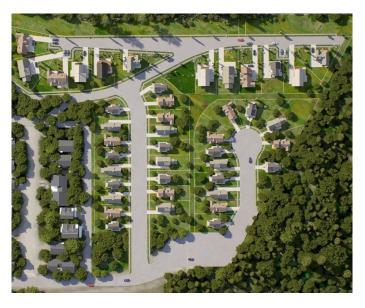

### \$419,895

0 Bedroom, 0.00 Bathroom, Land on 0.13 Acres

NONE, Exshaw, Alberta

Exshaw Mountain Gateway Single Family Home Lot. This is a rare opportunity to own a single-family lot in the heart of the Rockies. Only 13 of the total 29 lots in Phase 1 are still available. Exshaw Mountain Gateway offers a one-of-a-kind chance to build on a unique property in this exceptional mountain community. Just 15 minutes from Canmore, and 40 minutes from Cochrane down the 1A, this property combines the tranquility of a small mountain town with easy access to nearby amenities. Picture yourself living surrounded by stunning mountain views right outside your door. Whether it's cycling, skiing, mountain biking, fishing or hiking, adventure is just moments away. Additionally, these properties offer the potential to build revenue-generating suites for long-term or short-term rentals (Airbnb style).