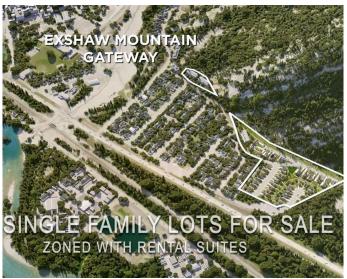

### \$419,895

0 Bedroom, 0.00 Bathroom, Land on 0.13 Acres

NONE, Exshaw, Alberta

Exshaw Mountain Gateway Single Family Home Lot. This is a rare opportunity to own a single-family lot in the heart of the Rockies. Only 13 of the total 29 lots in Phase 1 are still available. Exshaw Mountain Gateway offers a one-of-a-kind chance to build on a unique property in this exceptional mountain community. Just 15 minutes from Canmore, and 40 minutes from Cochrane down the 1A, this property combines the tranquility of a small mountain town with easy access to nearby amenities. Picture yourself living surrounded by stunning mountain views right outside your door. Whether it's cycling, skiing, mountain biking, fishing or hiking, adventure is just moments away. Additionally, these properties offer the potential to build revenue-generating suites for long-term or short-term rentals (Airbnb style).

# **Community Information**

Address 21 Exshaw Mountain Gateway

Subdivision NONE

City Exshaw

County Bighorn No. 8, M.D. of

Province Alberta
Postal Code T0L2C0