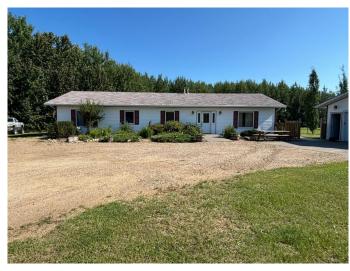

### \$429,000

4 Bedroom, 2.00 Bathroom, 1,969 sqft Residential on 1.16 Acres

Lac La Biche, Lac La Biche, Alberta

Attention Families, working crews, discover your perfect home just minutes from Lac La Biche in the peaceful Martin Estates subdivision. This inviting 1.16-acre property features a spacious 1969 sq ft bungalow with 4 bedrooms and 2 bathrooms, including a master suite with its own ensuite. Enjoy the open concept kitchen and living area, perfect for modern living and entertaining. No Basement so no stairs to climb or basement to clean. This property also contains a charming backyard including its own fireplace, ideal for relaxing evenings. A 720 sq ft detached garage provides ample space for vehicles and storage. This home is the perfect balance of seclusion and convenience with close by town amenities!

#### **Essential Information**

MLS® # A2205721 Price \$429,000

Bedrooms 4

Bathrooms 2.00

Full Baths 2

Square Footage 1,969

Acres 1.16

Year Built 2005

#### **Exterior**

Exterior Features Fire Pit, Private Yard

Lot Description Back Yard, Front Yard, Lawn, Many Trees

Roof Asphalt Shingle

Construction Vinyl Siding, Wood Frame

Foundation Poured Concrete