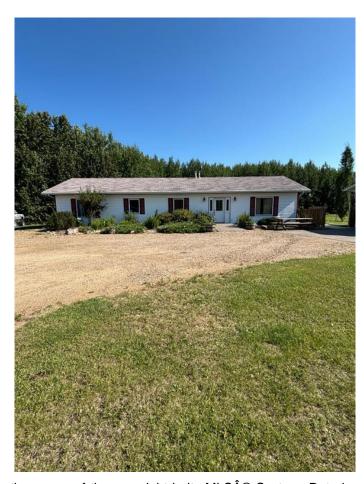

### \$429,000

4 Bedroom, 2.00 Bathroom, 1,969 sqft Residential on 1.16 Acres

Lac La Biche, Lac La Biche, Alberta

Attention Families, working crews, discover your perfect home just minutes from Lac La Biche in the peaceful Martin Estates subdivision. This inviting 1.16-acre property features a spacious 1969 sq ft bungalow with 4 bedrooms and 2 bathrooms, including a master suite with its own ensuite. Enjoy the open concept kitchen and living area, perfect for modern living and entertaining. No Basement so no stairs to climb or basement to clean. This property also contains a charming backyard including its own fireplace, ideal for relaxing evenings. A 720 sq ft detached garage provides ample space for vehicles and storage. This home is the perfect balance of seclusion and convenience with close by town amenities!

#### **Essential Information**

MLS® # A2205721 Price \$429,000

Bedrooms 4

Bathrooms 2.00

Full Baths 2

Square Footage 1,969

Acres 1.16

Year Built 2005

#### **Exterior**

Exterior Features Fire Pit, Private Yard

Lot Description Back Yard, Front Yard, Lawn, Many Trees

Roof Asphalt Shingle

Construction Vinyl Siding, Wood Frame

Foundation Poured Concrete