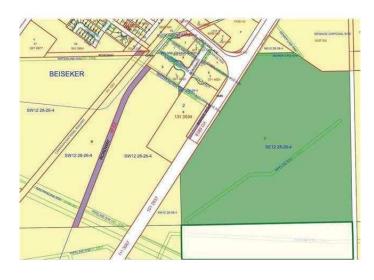

### \$1,400,000

0 Bedroom, 0.00 Bathroom, Land on 128.57 Acres

NONE, Rural Rocky View County, Alberta

Great opportunity to own land next to the Village of Beiseker, totaling 128.57 Acres of land. Recently approved 8 Acres of Highway business commercial with plans for review. This 8 acres of land is facing Highway #9 on the east side of Beiseker. Perfect for the development potential for Gas station, truck stop, tourist campground, restaurant, truck trailer service and more. Remainder of land is farmland with currently two well sites on this parcel of land

#### **Additional Information**

Date Listed March 25th, 2025

Days on Market 22

Zoning A-GEN, C-HWY