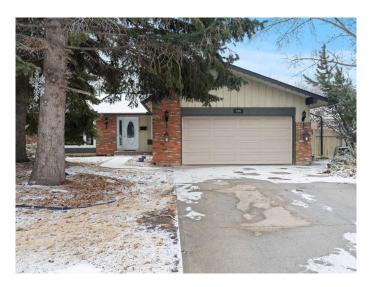

# \$799,900 - 236 Midvalley Place Se, Calgary

MLS® #A2205247

## \$799,900

4 Bedroom, 3.00 Bathroom, 1,427 sqft Residential on 0.16 Acres

Midnapore, Calgary, Alberta

\*\*OPEN HOUSE - Saturday & Sunday - April 12 & 13 - 3-5PM\*\* Situated in a peaceful cul-de-sac in the sought-after lake community of Midnapore, this expansive 1,400 sq. ft. BUNGALOW offers the perfect blend of comfort, functionality, and prime location. Just steps from FISH CREEK WALK PATHS a tot lot and offering exclusive LAKE ACCESS, this home is ideal for families or those looking for ample space to entertain. With a total of four bedrooms and three full bathrooms, this home has been thoughtfully upgraded to enhance both style and functionality. Recent improvements include updated bathrooms, NEWER APPLIANCES, newer carpet in the bedrooms, and new windows a few years ago. The insulated garage door has been replaced, and the oversized parking pad provides space for four additional vehicles. Upgraded interior doors further enhance the home's modern appeal. The beautifully developed basement is designed for both relaxation and entertainment, featuring a spacious media room, a stylish wet bar, a cozy wood-burning fireplace, and a large recreation area complete with a pool table. A private den/office with built-in storage and cabinetry provides a quiet workspace, making this lower level as functional as it is inviting. Outside, the property boasts mature landscaping, a large exterior shed for extra storage, and a backyard oasis perfect for enjoying the outdoors. The location is truly unbeatable, just one block from the stunning pathways of Fish Creek Park, four