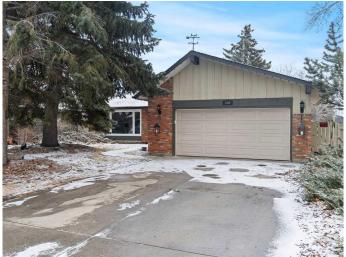

# \$799,900 - 236 Midvalley Place Se, Calgary

MLS® #A2205247

## \$799,900

4 Bedroom, 3.00 Bathroom, 1,427 sqft Residential on 0.16 Acres

Midnapore, Calgary, Alberta

\*\*OPEN HOUSE - Saturday & Sunday - April 12 & 13 - 3-5PM\*\* Situated in a peaceful cul-de-sac in the sought-after lake community of Midnapore, this expansive 1,400 sq. ft. BUNGALOW offers the perfect blend of comfort, functionality, and prime location. Just steps from FISH CREEK WALK PATHS a tot lot and offering exclusive LAKE ACCESS, this home is ideal for families or those looking for ample space to entertain. With a total of four bedrooms and three full bathrooms, this home has been thoughtfully upgraded to enhance both style and functionality. Recent improvements include updated bathrooms, NEWER APPLIANCES, newer carpet in the bedrooms, and new windows a few years ago. The insulated garage door has been replaced, and the oversized parking pad provides space for four additional vehicles. Upgraded interior doors further enhance the home's modern appeal. The beautifully developed basement is designed for both relaxation and entertainment, featuring a spacious media room, a stylish wet bar, a cozy wood-burning fireplace, and a large recreation area complete with a pool table. A private den/office with built-in storage and cabinetry provides a quiet workspace, making this lower level as functional as it is inviting. Outside, the property boasts mature landscaping, a large exterior shed for extra storage, and a backyard oasis perfect for enjoying the outdoors. The location is truly unbeatable, just one block from the stunning pathways of Fish Creek Park, four