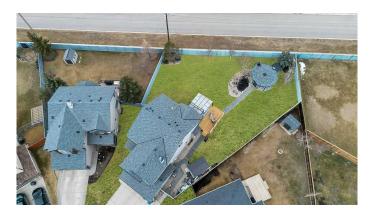

### \$869,000

4 Bedroom, 4.00 Bathroom, 2,373 sqft Residential on 0.26 Acres

Westmere, Chestermere, Alberta

Nestled in a quiet cul-de-sac on the west side of Chestermere, this exceptional home offers an unparalleled living experience with breathtaking, unobstructed views of downtown Calgary, the mountains & the sunset. With no neighbors behind, the meticulously landscaped backyard is a true sanctuary, featuring a sprawling outdoor entertainment area, a serene pond, & a private retreat complete with a pizza oven & fireplace. Whether you're hosting gatherings or enjoying a quiet evening by the fire, this outdoor space is designed for relaxation & enjoyment. Boasting fantastic curb appeal, this home has been thoughtfully maintained and updated. The oversized heated double garage features a new overhead door, with other recent upgrades including air conditioning, modern appliances installed within the last 2 years, new shingles in 2020, a new water tank in 2023 & a furnace replaced in 2022. Inside, the grand foyer welcomes you with soaring ceilings, leading to an open-concept main floor adorned with real hardwood & tile flooring. The spacious kitchen & living area, complete with a cozy gas fireplace, is perfect for entertaining, while the walk-through pantry & main-floor laundry offer both convenience & functionality. Upstairs, the primary bedroom is a true retreat, featuring its own gas fireplace, a walk-in closet, and a 4-piece ensuite. Step onto the private west-facing balcony and take in the breathtaking mountain views and spectacular sunsets. Two additional bedrooms share a

#### **Exterior**

Exterior Features Private Yard

Lot Description Back Yard, Front Yard, Landscaped, No Neighbours Behind, Pie Shaped

Lot

Roof Asphalt Shingle

Construction Stone, Vinyl Siding, Wood Frame

Foundation Poured Concrete