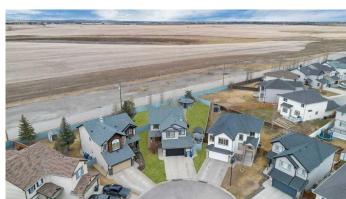

### \$869,000

4 Bedroom, 4.00 Bathroom, 2,373 sqft Residential on 0.26 Acres

Westmere, Chestermere, Alberta

Nestled in a quiet cul-de-sac on the west side of Chestermere, this exceptional home offers an unparalleled living experience with breathtaking, unobstructed views of downtown Calgary, the mountains & the sunset. With no neighbors behind, the meticulously landscaped backyard is a true sanctuary, featuring a sprawling outdoor entertainment area, a serene pond, & a private retreat complete with a pizza oven & fireplace. Whether you're hosting gatherings or enjoying a quiet evening by the fire, this outdoor space is designed for relaxation & enjoyment. Boasting fantastic curb appeal, this home has been thoughtfully maintained and updated. The oversized heated double garage features a new overhead door, with other recent upgrades including air conditioning, modern appliances installed within the last 2 years, new shingles in 2020, a new water tank in 2023 & a furnace replaced in 2022. Inside, the grand foyer welcomes you with soaring ceilings, leading to an open-concept main floor adorned with real hardwood & tile flooring. The spacious kitchen & living area, complete with a cozy gas fireplace, is perfect for entertaining, while the walk-through pantry & main-floor laundry offer both convenience & functionality. Upstairs, the primary bedroom is a true retreat, featuring its own gas fireplace, a walk-in closet, and a 4-piece ensuite. Step onto the private west-facing balcony and take in the breathtaking mountain views and spectacular sunsets. Two additional bedrooms share a

#### **Exterior**

Exterior Features Private Yard

Lot Description Back Yard, Front Yard, Landscaped, No Neighbours Behind, Pie Shaped

Lot

Roof Asphalt Shingle

Construction Stone, Vinyl Siding, Wood Frame

Foundation Poured Concrete