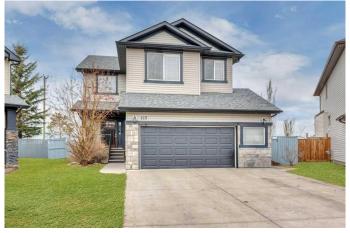

### \$869,000

4 Bedroom, 4.00 Bathroom, 2,373 sqft Residential on 0.26 Acres

Westmere, Chestermere, Alberta

Nestled in a quiet cul-de-sac on the west side of Chestermere, this exceptional home offers an unparalleled living experience with breathtaking, unobstructed views of downtown Calgary, the mountains & the sunset. With no neighbors behind, the meticulously landscaped backyard is a true sanctuary, featuring a sprawling outdoor entertainment area, a serene pond, & a private retreat complete with a pizza oven & fireplace. Whether you're hosting gatherings or enjoying a quiet evening by the fire, this outdoor space is designed for relaxation & enjoyment. Boasting fantastic curb appeal, this home has been thoughtfully maintained and updated. The oversized heated double garage features a new overhead door, with other recent upgrades including air conditioning, modern appliances installed within the last 2 years, new shingles in 2020, a new water tank in 2023 & a furnace replaced in 2022. Inside, the grand foyer welcomes you with soaring ceilings, leading to an open-concept main floor adorned with real hardwood & tile flooring. The spacious kitchen & living area, complete with a cozy gas fireplace, is perfect for entertaining, while the walk-through pantry & main-floor laundry offer both convenience & functionality. Upstairs, the primary bedroom is a true retreat, featuring its own gas fireplace, a walk-in closet, and a 4-piece ensuite. Step onto the private west-facing balcony and take in the breathtaking mountain views and spectacular sunsets. Two additional bedrooms share a

# **Community Information**

Address 129 Hawkmere Place

Subdivision Westmere

City Chestermere County Chestermere

Province Alberta
Postal Code T1X 0C6