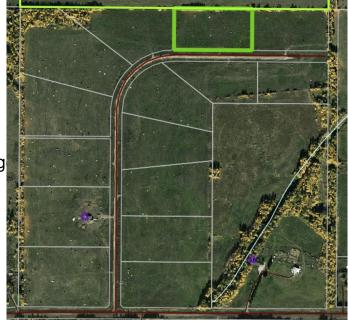

### \$74,900

0 Bedroom, 0.00 Bathroom, Land on 5.54 Acres

NONE, Rural Woodlands County, Alberta

Lovely location just off pavement east of Whitecourt. These lots range from 5 acres to 10.9 acres. Use your own developer to build your dream home. Lots have very good views, excellent roads, Restrictive Covenants in place, and good water in the area. GST included in the list price