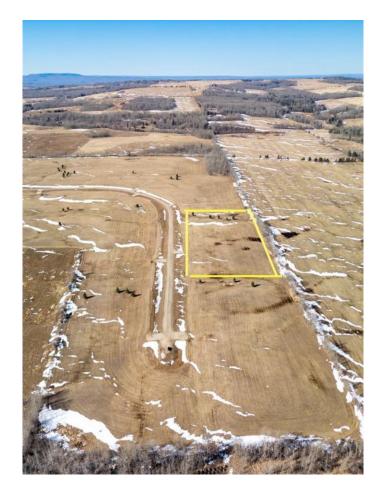

### \$74,900

0 Bedroom, 0.00 Bathroom, Land on 5.54 Acres

NONE, Rural Woodlands County, Alberta

Lovely location just off pavement east of Whitecourt. These lots range from 5 acres to 10.9 acres. Use your own developer to build your dream home. Lots have very good views, excellent roads, Restrictive Covenants in place, and good water in the area. GST included in the list price