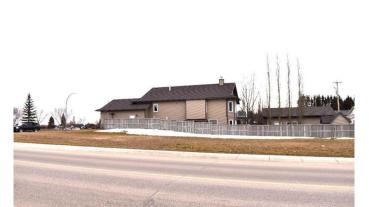

### \$189,900

0 Bedroom, 0.00 Bathroom, Land on 0.19 Acres

NONE, Strathmore, Alberta

Situated on a large corner lot with a back alley! Located across from a Park and Green Space! Look no further, build your dream home here! Vacant lot, sale price is plus GST!

#### **Exterior**

Lot Description Back Lane, Corner Lot, Rectangular Lot