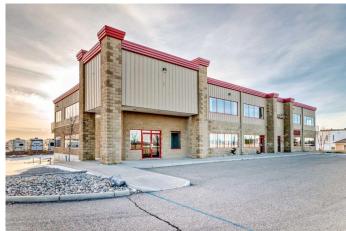

# \$15 - 16 Commercial Drive, Rural Rocky View County

MLS® #A2204355

#### \$15

0 Bedroom, 0.00 Bathroom, Commercial on 0.00 Acres

Springbank, Rural Rocky View County, Alberta

Located in Rocky View County, this 21,600 SF standalone commercial property offers a versatile mix of warehouse, office, and educational space, making it ideal for logistics, manufacturing, e-commerce, professional services, and training/educational institutions. With multiple leasing configurations, and excellent access to Stoney Trail & Highway 1, this property is a perfect fit for businesses and organizations looking for convenience, functionality, and expansion potential.

### Key Features:

- \*Warehouse (10,168 SF) with high ceilings & 1 loading dock access
- \*Office spaces up to 10,182 SF, plus a 1,250 SF standalone unit
- \* Suitable for education/training centers, office-based businesses & light industrial users
- \* Triple Net Lease (NNN) â€" Additional rent includes TMI & shared utilities
- \* Ample parking & prime location near major transport routes
- \* Flexible leasing options â€" lease the full space or divide into up to 3 tenancies