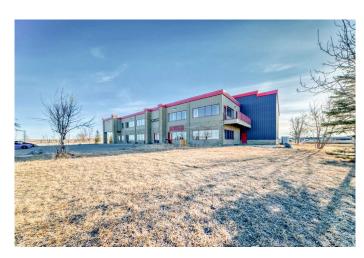

# \$15 - 16 Commercial Drive, Rural Rocky View County

MLS® #A2204355

#### \$15

0 Bedroom, 0.00 Bathroom, Commercial on 0.00 Acres

Springbank, Rural Rocky View County, Alberta

Located in Rocky View County, this 21,600 SF standalone commercial property offers a versatile mix of warehouse, office, and educational space, making it ideal for logistics, manufacturing, e-commerce, professional services, and training/educational institutions. With multiple leasing configurations, and excellent access to Stoney Trail & Highway 1, this property is a perfect fit for businesses and organizations looking for convenience, functionality, and expansion potential.

### Key Features:

- \*Warehouse (10,168 SF) with high ceilings & 1 loading dock access
- \*Office spaces up to 10,182 SF, plus a 1,250 SF standalone unit
- \* Suitable for education/training centers, office-based businesses & light industrial users
- \* Triple Net Lease (NNN) â€" Additional rent includes TMI & shared utilities
- \* Ample parking & prime location near major transport routes
- \* Flexible leasing options â€" lease the full space or divide into up to 3 tenancies