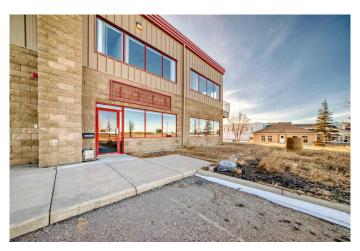

# \$15 - 16 Commercial Drive, Rural Rocky View County

MLS® #A2204355

#### \$15

0 Bedroom, 0.00 Bathroom, Commercial on 0.00 Acres

Springbank, Rural Rocky View County, Alberta

Located in Rocky View County, this 21,600 SF standalone commercial property offers a versatile mix of warehouse, office, and educational space, making it ideal for logistics, manufacturing, e-commerce, professional services, and training/educational institutions. With multiple leasing configurations, and excellent access to Stoney Trail & Highway 1, this property is a perfect fit for businesses and organizations looking for convenience, functionality, and expansion potential.

### Key Features:

- \*Warehouse (10,168 SF) with high ceilings & 1 loading dock access
- \*Office spaces up to 10,182 SF, plus a 1,250 SF standalone unit
- \* Suitable for education/training centers, office-based businesses & light industrial users
- \* Triple Net Lease (NNN) â€" Additional rent includes TMI & shared utilities
- \* Ample parking & prime location near major transport routes
- \* Flexible leasing options â€" lease the full space or divide into up to 3 tenancies