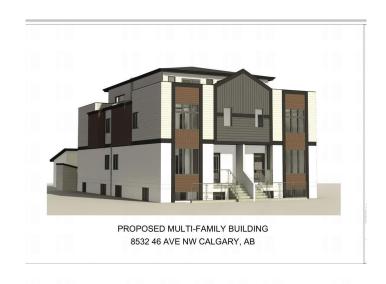

# \$1,100,000 - 3432 Richmond Road Sw, Calgary

MLS® #A2204266

### \$1,100,000

0 Bedroom, 0.00 Bathroom, Land on 0.14 Acres

Killarney/Glengarry, Calgary, Alberta

8 PLEX DP APPROVED ATTENTION BUILDERS and INVESTORS!!! GREAT MULTI-FAMILY BUILD. SAVE TIME AND MONEY. DEVELOPMENT PERMIT RELEASED, DEVELOPMENT SURVEY COMPLETED, DESIGN PLAN COMPLETED, DSSP COMPLETED, DEPOSIT TO CITY OF CALGARY COMPLETED. ALL THE HEAVY LIFTING IS DONE AND NOW YOU'RE READY TO BUILD ASAP! CMHC MLI SELECT ELIGIBLE, 8 LEGAL SUITES. **EXCELLENT CASH FLOW PROJECTIONS** AND CAPITAL APPRECIATION, CLOSE TO LRT/TRANSIT, 17 AVE, MOUNT ROYAL UNIVERSITY, NORTH GLENMORE PARK, WALMART, SHOPPING/RESTAURANTS AND QUICK COMMUTE TO DOWNTOWN.THIS IS LAND VALUE ONLY WITH DP APPROVED







FRONT PERSPECTIVE VIEW

REAR DERSPECTIVE VIEW

#### **Essential Information**

MLS® # A2204266

Price \$1,100,000

Bathrooms 0.00 Acres 0.14 Type Land

Sub-Type Residential Land

Status Active

# **Community Information**

Address 3432 Richmond Road Sw

Subdivision Killarney/Glengarry

City Calgary
County Calgary
Province Alberta
Postal Code T3E 4N6

#### **Additional Information**

Date Listed March 20th, 2025

Days on Market 27

Zoning R-CG

## **Listing Details**

Listing Office TREC The Real Estate Company

Data is supplied by Pillar 9â,¢ MLS® System. Pillar 9â,¢ is the owner of the copyright in its MLS® System. Data is deemed reliable but is not guaranteed accurate by Pillar 9â,¢. The trademarks MLS®, Multiple Listing Service® and the associated logos are owned by The Canadian R