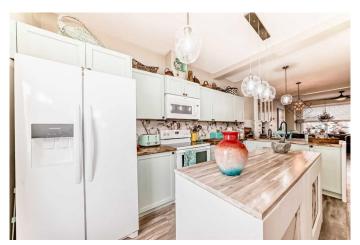

## \$424,500

2 Bedroom, 3.00 Bathroom, 1,255 sqft Residential on 0.02 Acres

New Brighton, Calgary, Alberta

Perfect Starter Home! This stylish 2-bedroom townhome offers the ideal blend of comfort and convenience. Both bedrooms feature full ensuite bathsâ€"perfect for privacy or roommates. Enjoy the airy feel of 9 ft ceilings and an open floor plan, with a bright kitchen that opens to a balcony overlooking a peaceful, treed green space. You'll love the unique live edge wood countertops and the added bonus of central A/C. Parking is a breeze with a single attached garage PLUS a carportâ€"2 spots total! Extra storage out back with a handy shed. Affordable, move-in ready, and waiting for you!

### Interior

Interior Features Breakfast Bar

Appliances Dishwasher, Electric Stove, Garage Control(s), Microwave Hood Fan,

Refrigerator, Washer/Dryer Stacked, Window Coverings

Heating Forced Air
Cooling Central Air