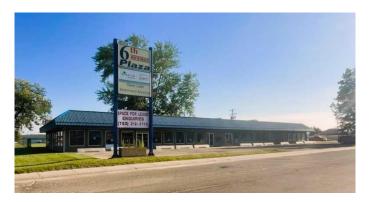

# **\$1,300 - 113 6 Avenue Nw, Slave Lake**

MLS® #A2203986

### \$1,300

0 Bedroom, 0.00 Bathroom, Commercial on 0.00 Acres

NONE, Slave Lake, Alberta

Great location for your next Business
Venture... in 6th Ave Plaza, located on a very visible corner in the NW with 2 Anchor
Tenants. This unit has approximately 920 sq ft, currently has a Showroom, Office, and 3 Pc Bath and Back Loading Door. Wheel Chair Accessible Entry with plenty of parking, Rent includes all utilities aside from power, exterior maintenance, snow removal and lawn care.
Negotiable lease options are available.