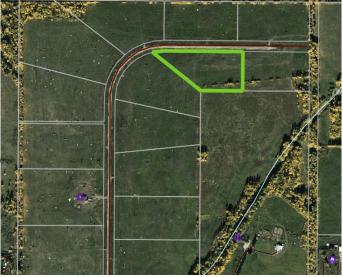

### \$74,900

0 Bedroom, 0.00 Bathroom, Land on 5.02 Acres

NONE, Rural Woodlands County, Alberta

Lovely location just off the pavement east of Whitecourt. These lots range from 5 acres to 10.9 acres. Use your own developer to build your dream home. Lots have very good views, excellent roads, gas and power to the property lines, and good water in the area. GST included in the list price