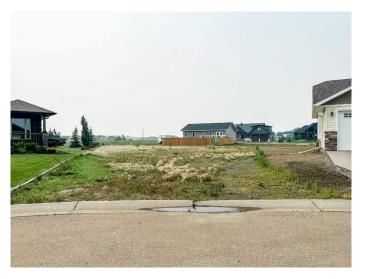

## \$99,000

0 Bedroom, 0.00 Bathroom, Land on 0.24 Acres

Meadowlands, Stettler, Alberta

DREAM IT..... BUILD IT! This lot is located in the desirable west-end subdivision of Meadowlands by the Park. If you're looking to build a home with extra square footage or maybe a 3 car garage, this lot gives you the space to go wild...and still leave you with enough yard for a garden, firepit...you name it. Easy access to the Stettler Sports Park and walking paths, and close to the Stettler Museum, West Stettler Park, and the recreation centre.

#### **Exterior**

Lot Description Pie Shaped Lot