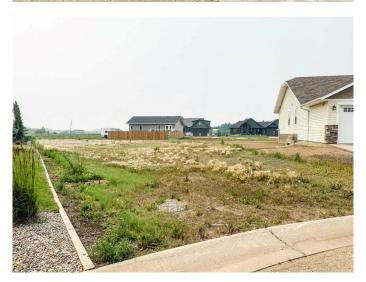

## \$99,000

0 Bedroom, 0.00 Bathroom, Land on 0.24 Acres

Meadowlands, Stettler, Alberta

DREAM IT..... BUILD IT! This lot is located in the desirable west-end subdivision of Meadowlands by the Park. If you're looking to build a home with extra square footage or maybe a 3 car garage, this lot gives you the space to go wild...and still leave you with enough yard for a garden, firepit...you name it. Easy access to the Stettler Sports Park and walking paths, and close to the Stettler Museum, West Stettler Park, and the recreation centre.

#### **Exterior**

Lot Description Pie Shaped Lot