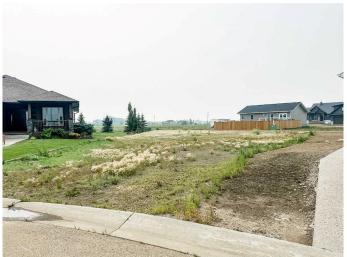

## \$99,000

0 Bedroom, 0.00 Bathroom, Land on 0.24 Acres

Meadowlands, Stettler, Alberta

DREAM IT..... BUILD IT! This lot is located in the desirable west-end subdivision of Meadowlands by the Park. If you're looking to build a home with extra square footage or maybe a 3 car garage, this lot gives you the space to go wild...and still leave you with enough yard for a garden, firepit...you name it. Easy access to the Stettler Sports Park and walking paths, and close to the Stettler Museum, West Stettler Park, and the recreation centre.

#### **Exterior**

Lot Description Pie Shaped Lot