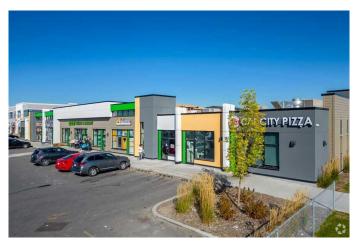

## \$799,000

0 Bedroom, 0.00 Bathroom, Commercial on 0.00 Acres

Saddle Ridge, Calgary, Alberta

Prime Retail Space Available in Calgary's Thriving Community

Take advantage of this exceptional opportunity to own a fully developed commercial bay, currently leased with tenants running a successful business. Located in one of Calgary's most desirable and active neighborhoods, this property offers incredible potential for a variety of retail uses.

Set within a busy plaza with minimal vacancies, this space guarantees high visibility and excellent customer traffic. The plaza hosts a dynamic mix of businesses, including a daycare, East Indian restaurant, vape shop, cannabis dispensary, pizza place, shawarma restaurant, hair salon, and moreâ€"making it a vibrant hub for customers and potential tenants.