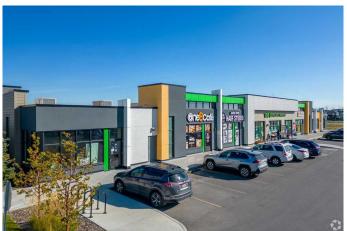

## \$799,000

0 Bedroom, 0.00 Bathroom, Commercial on 0.00 Acres

Saddle Ridge, Calgary, Alberta

Prime Retail Space Available in Calgary's Thriving Community

Take advantage of this exceptional opportunity to own a fully developed commercial bay, currently leased with tenants running a successful business. Located in one of Calgary's most desirable and active neighborhoods, this property offers incredible potential for a variety of retail uses.

Set within a busy plaza with minimal vacancies, this space guarantees high visibility and excellent customer traffic. The plaza hosts a dynamic mix of businesses, including a daycare, East Indian restaurant, vape shop, cannabis dispensary, pizza place, shawarma restaurant, hair salon, and moreâ€"making it a vibrant hub for customers and potential tenants.