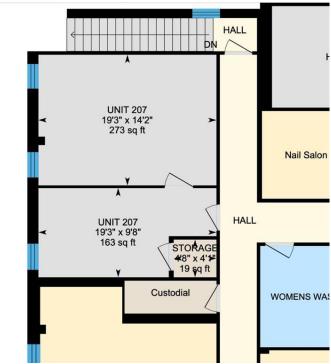

### \$980

0 Bedroom, 0.00 Bathroom, Commercial on 0.00 Acres

Vermilion, Vermilion, Alberta

Turn-Key Office Space for Lease â€" Prime Vermilion Location

Move-in ready 455 sq. ft. office space available for lease in Prairie Place, located at the busiest intersection in Vermilion. This professional space with lots of natural light is ideal for a satellite office, startup, or growing or downsizing business, offering a fully furnished setup with two private offices and a storage closet.

# **Community Information**

Address 207, 5208 46 Avenue

Subdivision Vermilion
City Vermilion

County Vermilion River, County of

Province Alberta
Postal Code T9X 1X8