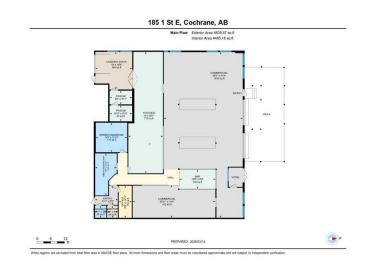

### **Key Features:**

- ? Spacious Layout 4,639 sq. ft. with ample room for dining or retail displays
- ? Beautiful Patio Expand your seating and create an inviting outdoor experience
- ? Two Large Garage Doors â€" Seamlessly blend indoor and outdoor spaces for a vibrant summer atmosphere
- ? High-Traffic Location â€" Situated next to the town post office for maximum exposure
- ? Ample Parking Plenty of spaces for customers and staff
- ? Competitive Lease Rates â€" Only \$22 per sq. ft.