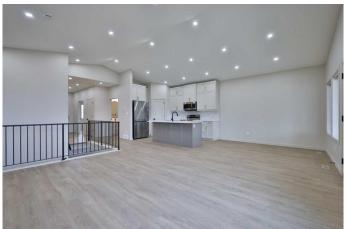

## \$550,000

2 Bedroom, 2.00 Bathroom, 1,347 sqft Residential on 0.12 Acres

NONE, Raymond, Alberta

Welcome to this brand new, bungalow style home in the adult community of Aspen Pointe. located in the picturesque town of Raymond, just 20 minutes from Lethbridge! Here you can enjoy the tranquility of a green strip and walking path directly across the street, complete with a frisbee golf course for outdoor entertainment. This home is ideally located near Raymond's top amenities, including the golf course, The Mercantile grocery store, hospital, restaurants, and more. Inside, you'll find two spacious bedrooms on the upper level, with the option to convert the front bedroom into a large office space for your convenience. The kitchen is truly a luxury, featuring stainless steel appliances, sleek quartz countertops, a gorgeous island, and plenty of cabinetry and a pantry for storage. The open dining and living room area is perfect for entertaining or relaxing and feel grand, due to the vaulted ceiling! Step outside to the enclosed sunroom at the back of the home, where you can bask in the year-round natural light and witness the beauty of each season. The unfinished basement offers potential for customization, with the option for the builder to complete it to your preferences or act as a large storage room/blank slate for whatever you would like! The primary bedroom is a serene retreat with a stunning walk-in shower and double vanity in the ensuite bathroom. Central air conditioning and a natural gas heater in the garage ensure year †round comfort in both your home and