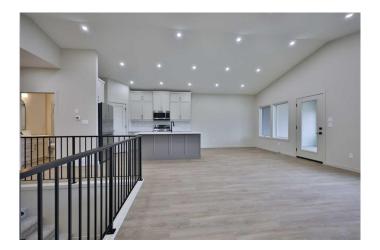

## \$550,000

2 Bedroom, 2.00 Bathroom, 1,347 sqft Residential on 0.12 Acres

NONE, Raymond, Alberta

Welcome to this brand new, bungalow style home in the adult community of Aspen Pointe. located in the picturesque town of Raymond, just 20 minutes from Lethbridge! Here you can enjoy the tranquility of a green strip and walking path directly across the street, complete with a frisbee golf course for outdoor entertainment. This home is ideally located near Raymond's top amenities, including the golf course, The Mercantile grocery store, hospital, restaurants, and more. Inside, you'll find two spacious bedrooms on the upper level, with the option to convert the front bedroom into a large office space for your convenience. The kitchen is truly a luxury, featuring stainless steel appliances, sleek quartz countertops, a gorgeous island, and plenty of cabinetry and a pantry for storage. The open dining and living room area is perfect for entertaining or relaxing and feel grand, due to the vaulted ceiling! Step outside to the enclosed sunroom at the back of the home, where you can bask in the year-round natural light and witness the beauty of each season. The unfinished basement offers potential for customization, with the option for the builder to complete it to your preferences or act as a large storage room/blank slate for whatever you would like! The primary bedroom is a serene retreat with a stunning walk-in shower and double vanity in the ensuite bathroom. Central air conditioning and a natural gas heater in the garage ensure year †round comfort in both your home and