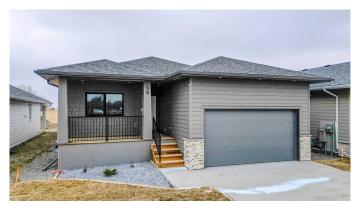

## \$550,000

2 Bedroom, 2.00 Bathroom, 1,347 sqft Residential on 0.12 Acres

NONE, Raymond, Alberta

Welcome to this brand new, bungalow style home in the adult community of Aspen Pointe. located in the picturesque town of Raymond, just 20 minutes from Lethbridge! Here you can enjoy the tranquility of a green strip and walking path directly across the street, complete with a frisbee golf course for outdoor entertainment. This home is ideally located near Raymond's top amenities, including the golf course, The Mercantile grocery store, hospital, restaurants, and more. Inside, you'll find two spacious bedrooms on the upper level, with the option to convert the front bedroom into a large office space for your convenience. The kitchen is truly a luxury, featuring stainless steel appliances, sleek quartz countertops, a gorgeous island, and plenty of cabinetry and a pantry for storage. The open dining and living room area is perfect for entertaining or relaxing and feel grand, due to the vaulted ceiling! Step outside to the enclosed sunroom at the back of the home, where you can bask in the year-round natural light and witness the beauty of each season. The unfinished basement offers potential for customization, with the option for the builder to complete it to your preferences or act as a large storage room/blank slate for whatever you would like! The primary bedroom is a serene retreat with a stunning walk-in shower and double vanity in the ensuite bathroom. Central air conditioning and a natural gas heater in the garage ensure year †round comfort in both your home and

garage! This home combines modern living with a peaceful community settingâ€"if you are looking to downsize and find a quiet place to live don't delay! Call your REALTOR® and schedule a showing today!