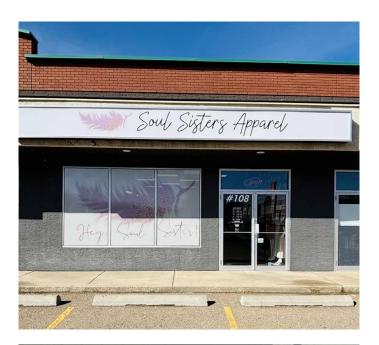

# \$49,000 - 108, 1310 Kingsway Avenue Se, Medicine Hat

MLS® #A2202609

### \$49,000

0 Bedroom, 0.00 Bathroom, Commercial on 0.00 Acres

NONE, Medicine Hat, Alberta

Prime opportunity to own your own established boutique in Medicine Hat! BUSINESS FOR SALE ONLY! Soul Sisters Apparel is a fashion retail store known for supplying high quality clothing from exclusive brands. They have been voted by the community as the "Best of the Best" for the last three years. This shop has been thoughtfully decorated and comes with everything you need to take the reigns from the current amazing owners. The space has loads of natural light including a skylight, a large front retail area with change rooms, rear storage area with kitchenette, office, washroom and rear entrance from rear parking lot. All improvements are done, social media, POS system, inventory and all equipment is included. Current Lease expires November 30, 2025. Buyer to assume existing lease and negotiate new lease with Landlord after expiry. Confidential Agreement to be completed for further lease and financial information. If you have ever wanted to own your retail clothing shop, here is your sign!!