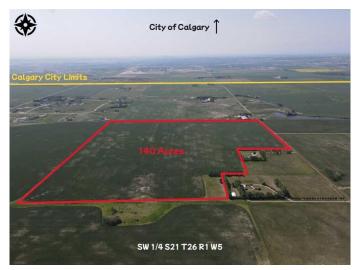

## \$4,550,000 - Range Rd 14 Road 14, Rural Rocky View County

MLS® #A2202556

## \$4,550,000

0 Bedroom, 0.00 Bathroom, Land on 139.67 Acres

NONE, Rural Rocky View County, Alberta

Amazing holding property 140 acres within just a few short minutes to Calgary (1 mile to Calgary) with the explosive growth of NW Calgary knocking on the door. City views adjacent to Calterra Estates and Newly built golf range. Completely flat, cultivated land rented out to farmers for agriculture use.

MLS® # A2202556

Price \$4,550,000

Bathrooms 0.00 Acres 139.67

Type Land

Sub-Type Commercial Land

Status Active