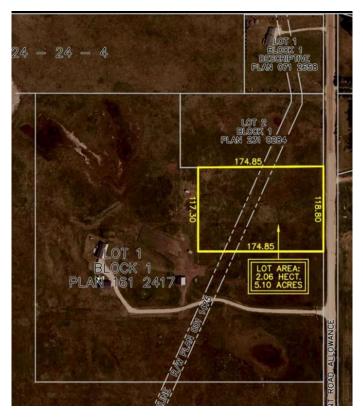

### \$295,000

0 Bedroom, 0.00 Bathroom, Land on 5.01 Acres

NONE, Rural Wheatland County, Alberta

Looking for a piece to call your own..... 5 acres of endless possibilities! Build a house, shop, the newest rage a Barndominium.... bring the animals, the kids the toys, the business! Opportunities are endless with this amazing property located just 5 min east of Strathmore just North of the County of Wheatland Shop. Wheatland County is amazing to work with for development. Bare land with utilities close. Strathmore is a full service community that offers school of choice for families, has a hospital, rec centre with walking track and a swimming pool- amazing access to number 1 highway and allquadrants of Calgary!

#### **Essential Information**

| MLS® #    | A2202507         |
|-----------|------------------|
| Price     | \$295,000        |
| Bathrooms | 0.00             |
| Acres     | 5.01             |
| Туре      | Land             |
| Sub-Type  | Residential Land |
| Status    | Active           |
|           |                  |