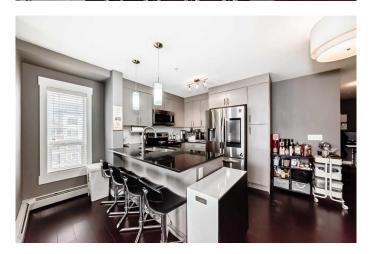

The sleek chef-inspired kitchen is equipped with ample cabinetry, a generous island with seating, and overlooks the bright and airy living spaceâ€"ideal for both relaxing and entertaining. The primary suite boasts a walk-in closet and a private ensuite, while the second bedroom is generously sized with a large closet.

#### Interior

Interior Features Breakfast Bar, Open Floorplan, See Remarks

Appliances Dishwasher, Dryer, Electric Stove, Garage Control(s), Washer

Heating Baseboard

Cooling None