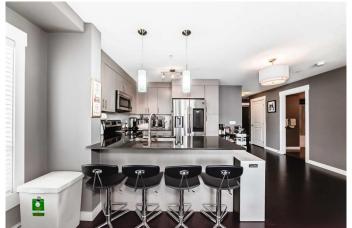

The sleek chef-inspired kitchen is equipped with ample cabinetry, a generous island with seating, and overlooks the bright and airy living spaceâ€"ideal for both relaxing and entertaining. The primary suite boasts a walk-in closet and a private ensuite, while the second bedroom is generously sized with a large closet.

#### Interior

Interior Features Breakfast Bar, Open Floorplan, See Remarks

Appliances Dishwasher, Dryer, Electric Stove, Garage Control(s), Washer

Heating Baseboard

Cooling None