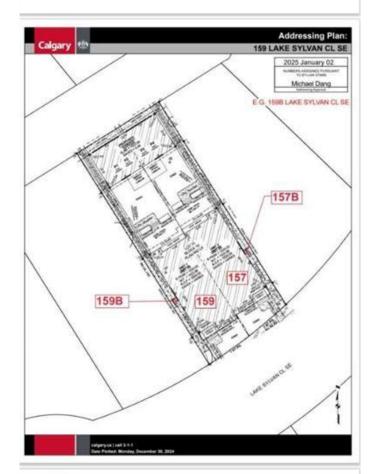

## **Community Information**

Address 159 Lake Sylvan Close Se

Subdivision Bonavista Downs

City Calgary
County Calgary
Province Alberta
Postal Code T2J 3E5