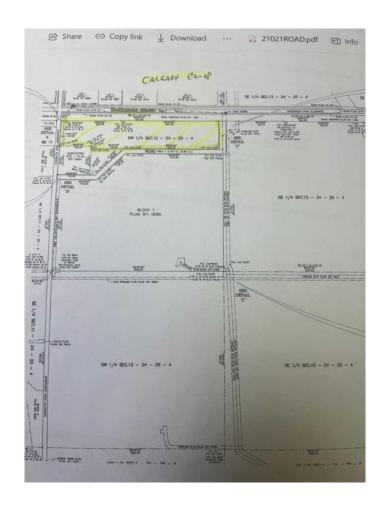

### \$2,200,000

0 Bedroom, 0.00 Bathroom, Commercial on 0.00 Acres

NONE, Strathmore, Alberta

LOCATION....LOCATION.....this property borders Highway #1 on east side of Strathmore......28 acres m/l..... zoned Highway Commercial

## **Community Information**

Address 1 Highway 1

Subdivision NONE

City Strathmore

County Wheatland County

Province Alberta
Postal Code T1P 1K1