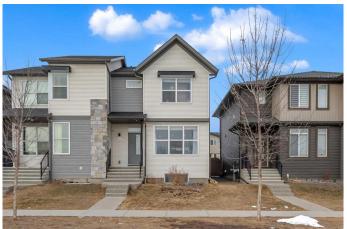

## \$579,000

3 Bedroom, 3.00 Bathroom, 1,258 sqft Residential on 0.06 Acres

Saddle Ridge, Calgary, Alberta

Welcome to 220 Savanna Road NE! This immaculate semi-detached home is perfectly situated in the highly sought-after community of Saddle Ridge, facing a beautiful green space and playground. Conveniently located less than an 8-minute drive from Calgary International Airport, this home offers both comfort and convenience.

Featuring three spacious bedrooms, including a primary bedroom with an ensuite, plus an additional 1.5 baths, this home is designed for modern living. The partially finished basement includes a bedroom, making it a great space for summer gatherings or a cozy kids' play area.

Completing this property is a recently built oversized double detached garage, providing ample parking and storage.

Built in 2016