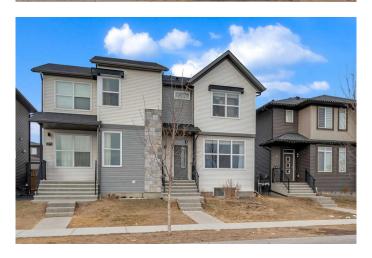

## \$579,000

3 Bedroom, 3.00 Bathroom, 1,258 sqft Residential on 0.06 Acres

Saddle Ridge, Calgary, Alberta

Welcome to 220 Savanna Road NE! This immaculate semi-detached home is perfectly situated in the highly sought-after community of Saddle Ridge, facing a beautiful green space and playground. Conveniently located less than an 8-minute drive from Calgary International Airport, this home offers both comfort and convenience.

Featuring three spacious bedrooms, including a primary bedroom with an ensuite, plus an additional 1.5 baths, this home is designed for modern living. The partially finished basement includes a bedroom, making it a great space for summer gatherings or a cozy kids' play area.

Completing this property is a recently built oversized double detached garage, providing ample parking and storage.

Built in 2016