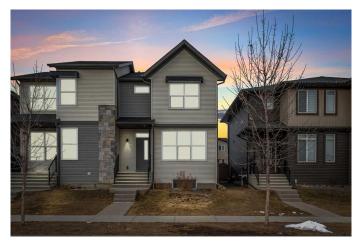

# \$579,000 - 220 Savanna Road Ne, Calgary

MLS® #A2202104

## \$579,000

3 Bedroom, 3.00 Bathroom, 1,258 sqft Residential on 0.06 Acres

Saddle Ridge, Calgary, Alberta

Welcome to 220 Savanna Road NE! This immaculate semi-detached home is perfectly situated in the highly sought-after community of Saddle Ridge, facing a beautiful green space and playground. Conveniently located less than an 8-minute drive from Calgary International Airport, this home offers both comfort and convenience.

Featuring three spacious bedrooms, including a primary bedroom with an ensuite, plus an additional 1.5 baths, this home is designed for modern living. The partially finished basement includes a bedroom, making it a great space for summer gatherings or a cozy kids' play area.

Completing this property is a recently built oversized double detached garage, providing ample parking and storage.

Built in 2016