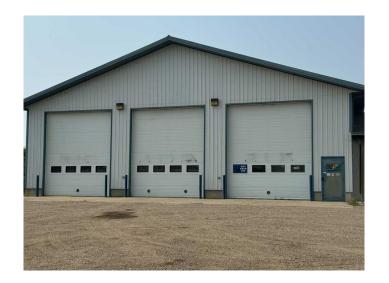

## \$2,000

0 Bedroom, 0.00 Bathroom, Commercial on 0.00 Acres

Wainwright, Wainwright, Alberta

Explore this prime 2400 sq ft shop with 3 bay doors and ample parking, awaiting your next business venture. Situated in a bustling area, this property offers great potential for growth and success. Don't miss out on this opportunity to turn your real estate dreams into reality.