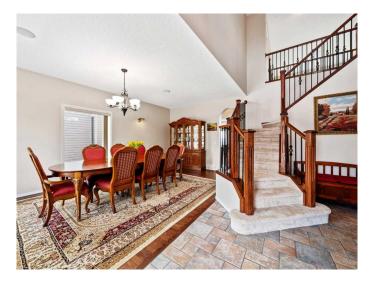

#### \$1,285,000

5 Bedroom, 4.00 Bathroom, 2,493 sqft Residential on 0.13 Acres

Rocky Ridge, Calgary, Alberta

Step into your dream home in the heart of ROCKY RIDGE, offering PANORAMIC VIEWS of the MOUNTAIN and FOOTHILLS from ALL THREE LEVELS! You have found the home with one of the MOST DESIRABLE, **UNOBSTRUCTED VIEWS on the street!** As you walk through the front door, you're welcomed by soaring 18FT HIGH CEILING in the grand family room, filling the space with natural light and warmth. A cozy gas fireplace sets the perfect ambiance for relaxing evenings, while handcrafted stairs and custom-built furniture add a unique charm. The kitchen has been refreshed with brand-new appliances. A spacious island and a walk-through pantryâ€"perfect for any home chef! The large dining area is ideal for gatherings, while the bright office with custom interior windows offers a quiet retreat for work or study. Upstairs, the primary suite is a true sanctuary, featuring a sitting area with **BREATHTAKING MOUNTAIN VIEWS. The** spa-like ensuite boasts a jetted tub, separate shower, dual sinks, and ample closet space. Down the hall, you'll find two more generously sized bedrooms and an additional built-in office space, making this level both practical and luxurious. The professionally DEVELOPED WALKOUT BASEMENT expands your living space, offering a large entertainment room, two well-sized bedrooms, and a full bathroom. Whether you're hosting game nights, movie marathons, or need a private guest retreat, this space has it