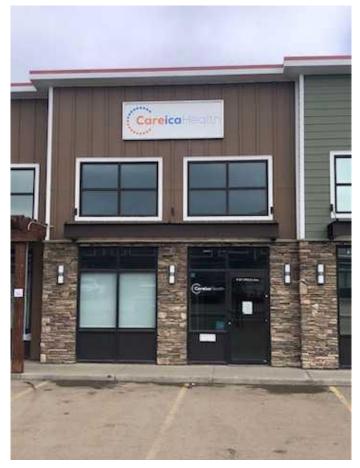

## \$17

0 Bedroom, 0.00 Bathroom, Commercial on 0.00 Acres

Southridge, Lloydminster, Alberta

The perfect location to relocate your business or start your new business venture. This 1000 square foot space fronts 51 Ave and provides an opportunity for great visibility with signage facing a busy street location. Spaces that have this size are not easily found.. and the flexibility of the interior mean it could fit many user types. Currently this space is divided in to an open area waiting room/reception area, 3 offices, washroom and storage area. There is an abundance of parking in this development with other high traffic restaurants, food services and other service type businesses.