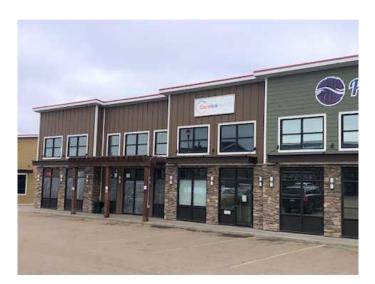

## \$17

0 Bedroom, 0.00 Bathroom, Commercial on 0.00 Acres

Southridge, Lloydminster, Alberta

The perfect location to relocate your business or start your new business venture. This 1000 square foot space fronts 51 Ave and provides an opportunity for great visibility with signage facing a busy street location. Spaces that have this size are not easily found.. and the flexibility of the interior mean it could fit many user types. Currently this space is divided in to an open area waiting room/reception area, 3 offices, washroom and storage area. There is an abundance of parking in this development with other high traffic restaurants, food services and other service type businesses.