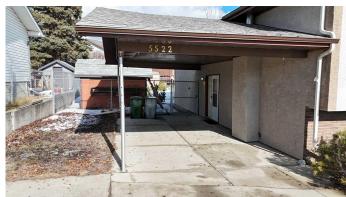

nvenience store, schools and Edson's extensive walking trail system. Four nice sized bedrooms and two bathrooms make it a great home for a family. Wood burning fireplace in the living room on the main floor and also one in the recreation room in the basement will help keep the chill off in the winter months. Home has a spacious backyard and a carport to keep your vehicle out of the elements. Property has been well maintained over the years including shingles done in October 2024 and furnace and hot water tank approximately 8 years ago.

Built in 1978

#### **Essential Information**

MLS® # A2201865 Price \$319,000

Bedrooms 4

Bathrooms 2.00

Full Baths 1

Half Baths 1

Square Footage 1,271

Acres 0.17

Year Built 1978

Type Residential

Sub-Type Detached

Style Bi-Level

Status Active







## **Community Information**

Address 5522 13 Avenue

Subdivision Edson City Edson

County Yellowhead County

Province Alberta
Postal Code T7E1H7

#### **Amenities**

Parking Spaces 2

Parking Carport

#### Interior

Interior Features See Remarks

Appliances Dishwasher, Dryer, Refrigerator, Stove(s), Washer

Heating Forced Air

Cooling None
Fireplace Yes
# of Fireplaces 2

Fireplaces Wood Burning

Has Basement Yes

Basement Finished, Full

#### **Exterior**

Exterior Features Other

Lot Description Rectangular Lot Roof Asphalt Shingle

Construction Stucco

Foundation Poured Concrete

#### Additional Information

Date Listed March 10th, 2025

Days on Market 41

Zoning R-1B

## **Listing Details**

Listing Office ROYAL LEPAGE EDSON REAL ESTATE

Data is supplied by Pillar 9â,¢ MLS® System