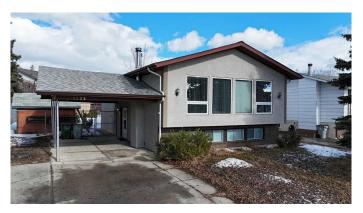

# \$319,000 - 5522 13 Avenue, Edson

MLS® #A2201865

### \$319,000

4 Bedroom, 2.00 Bathroom, 1,271 sqft Residential on 0.17 Acres

Edson, Edson, Alberta

Great family home! Great location! This home is close to convenience store, schools and Edson's extensive walking trail system. Four nice sized bedrooms and two bathrooms make it a great home for a family. Wood burning fireplace in the living room on the main floor and also one in the recreation room in the basement will help keep the chill off in the winter months. Home has a spacious backyard and a carport to keep your vehicle out of the elements. Property has been well maintained over the years including shingles done in October 2024 and furnace and hot water tank approximately 8 years ago.

#### **Amenities**

Parking Spaces 2

Parking Carport

#### **Exterior**

Exterior Features Other

Lot Description Rectangular Lot Roof Asphalt Shingle

Construction Stucco

Foundation Poured Concrete