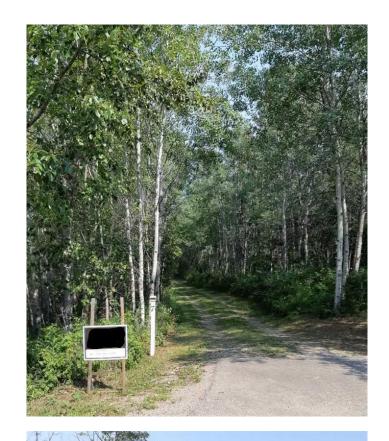

### \$310,000

0 Bedroom, 0.00 Bathroom, Land on 1.54 Acres

Pine Lake West, Rural Red Deer County, Alberta

Click brochure link for more details. Pine lake, 1.54 acres, Rosewood Estates. Lot 7 is ready to build. Has Septic, water well and Hydro. Gas available at Property line.

Well treed for privacy with sheds, pond in front, paved to driveway, community docks for boats. Fishing and Golfing in the area.