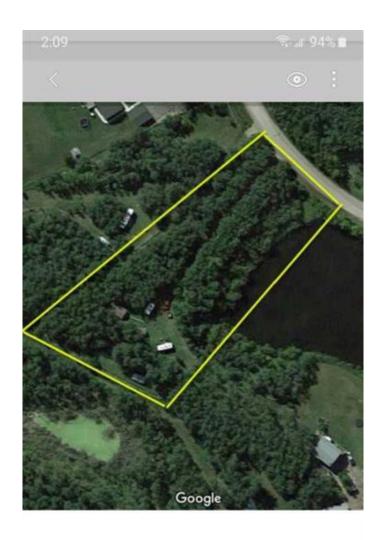

### \$310,000

0 Bedroom, 0.00 Bathroom, Land on 1.54 Acres

Pine Lake West, Rural Red Deer County, Alberta

Click brochure link for more details. Pine lake, 1.54 acres, Rosewood Estates. Lot 7 is ready to build. Has Septic, water well and Hydro. Gas available at Property line.

Well treed for privacy with sheds, pond in front, paved to driveway, community docks for boats. Fishing and Golfing in the area.

#### **Amenities**

Waterfront Pond

## **Exterior**

Exterior Features None

Lot Description See Remarks