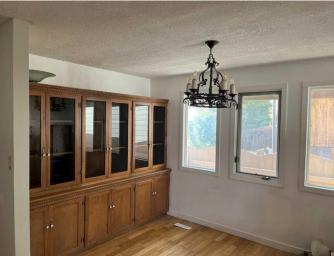

## \$370,000

5 Bedroom, 3.00 Bathroom, 1,789 sqft Residential on 0.10 Acres

Glendale, Lethbridge, Alberta

This house doesn't look like much from the outside but once you're inside it's a whole new dimension of family living and space to do so! This 4 level split has much to offer and again the room that is there for family of 5 or 6 is incredible! Spacious family room on the third floor for those movie nights or pool room nights! For a smaller lot this 4level was the key too making use the limited space. Even has a backyard to make however you want to! Call your favourite realtor today and book your very own private viewing!

**Community Information** 

| Address<br>Subdivision<br>City<br>County<br>Province<br>Postal Code | 426 Leaside Avenue S<br>Glendale<br>Lethbridge<br>Alberta<br>T1J 4B5                                                                                 |  |
|---------------------------------------------------------------------|------------------------------------------------------------------------------------------------------------------------------------------------------|--|
| Amenities                                                           |                                                                                                                                                      |  |
| Parking Spaces<br>Parking<br># of Garages                           | 2<br>Concrete Driveway, Single Garage Attached<br>1                                                                                                  |  |
| Interior                                                            |                                                                                                                                                      |  |
| Interior Features                                                   | Central Vacuum, Laminate Counters, No Smoking Home, Storage,<br>Wood Windows                                                                         |  |
| Appliances                                                          | Dishwasher, Microwave Hood Fan, Oven, Refrigerator, Washer/Dryer, Window Coverings                                                                   |  |
| Heating                                                             | Forced Air                                                                                                                                           |  |
| Cooling                                                             | None                                                                                                                                                 |  |
| Fireplace                                                           | Yes                                                                                                                                                  |  |
| # of Fireplaces                                                     | 1                                                                                                                                                    |  |
| Fireplaces                                                          | Double Sided, Gas, Living Room, Wood Burning, Mixed                                                                                                  |  |
| Has Basement                                                        | Yes                                                                                                                                                  |  |
| Basement                                                            | Finished, Full                                                                                                                                       |  |
| Exterior                                                            |                                                                                                                                                      |  |
| Exterior Features                                                   | Garden, Private Yard                                                                                                                                 |  |
| Lot Description                                                     | Back Lane, Back Yard, City Lot, Front Yard, Interior Lot, Irregular Lot,<br>Landscaped, Lawn, Low Maintenance Landscape, Private, Rectangular<br>Lot |  |
| Roof                                                                | Asphalt/Gravel, Cedar Shake                                                                                                                          |  |
| Construction                                                        | Brick, Composite Siding, Wood Siding                                                                                                                 |  |
| Foundation                                                          | Poured Concrete                                                                                                                                      |  |
| Additional Information                                              |                                                                                                                                                      |  |