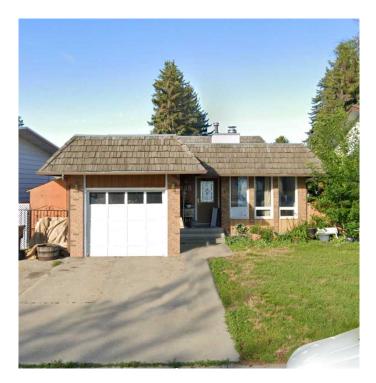

## \$370,000 - 426 Leaside Avenue S, Lethbridge

MLS® #A2201603

## \$370,000

5 Bedroom, 3.00 Bathroom, 1,789 sqft Residential on 0.10 Acres

Glendale, Lethbridge, Alberta

This house doesn't look like much from the outside but once you're inside it's a whole new dimension of family living and space to do so! This 4 level split has much to offer and again the room that is there for family of 5 or 6 is incredible! Spacious family room on the third floor for those movie nights or pool room nights! For a smaller lot this 4level was the key too making use the limited space. Even has a backyard to make however you want to! Call your favourite realtor today and book your very own private viewing!

Built in 1981

## **Essential Information**

| MLS® #         | A2201603      |
|----------------|---------------|
| Price          | \$370,000     |
| Bedrooms       | 5             |
| Bathrooms      | 3.00          |
| Full Baths     | 2             |
| Half Baths     | 1             |
| Square Footage | 1,789         |
| Acres          | 0.10          |
| Year Built     | 1981          |
| Туре           | Residential   |
| Sub-Type       | Detached      |
| Style          | 4 Level Split |
| Status         | Active        |

**Community Information** 

| Address<br>Subdivision<br>City<br>County<br>Province<br>Postal Code | 426 Leaside Avenue S<br>Glendale<br>Lethbridge<br>Alberta<br>T1J 4B5                                                                                 |  |
|---------------------------------------------------------------------|------------------------------------------------------------------------------------------------------------------------------------------------------|--|
| Amenities                                                           |                                                                                                                                                      |  |
| Parking Spaces<br>Parking<br># of Garages                           | 2<br>Concrete Driveway, Single Garage Attached<br>1                                                                                                  |  |
| Interior                                                            |                                                                                                                                                      |  |
| Interior Features                                                   | Central Vacuum, Laminate Counters, No Smoking Home, Storage,<br>Wood Windows                                                                         |  |
| Appliances                                                          | Dishwasher, Microwave Hood Fan, Oven, Refrigerator, Washer/Dryer, Window Coverings                                                                   |  |
| Heating                                                             | Forced Air                                                                                                                                           |  |
| Cooling                                                             | None                                                                                                                                                 |  |
| Fireplace                                                           | Yes                                                                                                                                                  |  |
| # of Fireplaces                                                     | 1                                                                                                                                                    |  |
| Fireplaces                                                          | Double Sided, Gas, Living Room, Wood Burning, Mixed                                                                                                  |  |
| Has Basement                                                        | Yes                                                                                                                                                  |  |
| Basement                                                            | Finished, Full                                                                                                                                       |  |
| Exterior                                                            |                                                                                                                                                      |  |
| Exterior Features                                                   | Garden, Private Yard                                                                                                                                 |  |
| Lot Description                                                     | Back Lane, Back Yard, City Lot, Front Yard, Interior Lot, Irregular Lot,<br>Landscaped, Lawn, Low Maintenance Landscape, Private, Rectangular<br>Lot |  |
| Roof                                                                | Asphalt/Gravel, Cedar Shake                                                                                                                          |  |
| Construction                                                        | Brick, Composite Siding, Wood Siding                                                                                                                 |  |
| Foundation                                                          | Poured Concrete                                                                                                                                      |  |
| Additional Information                                              |                                                                                                                                                      |  |