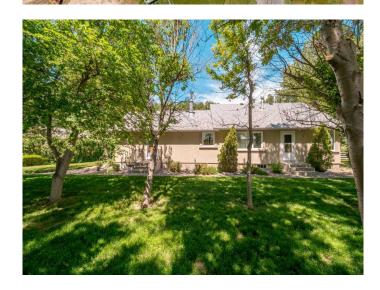

#### \$790,000

0 Bedroom, 0.00 Bathroom, Commercial on 6.12 Acres

NONE, Rural Lethbridge County, Alberta

6.12 acres zoned rural general industrial, with 3 bedroom home, garage and outbuildings. Permitted and discretionary uses are under document tab. Very private acreage with ability to develop commercial enterprize.