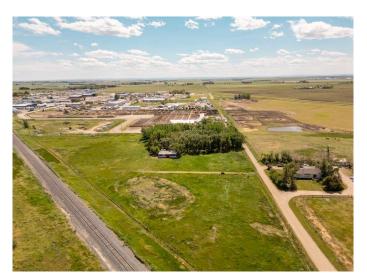

#### \$790,000

0 Bedroom, 0.00 Bathroom, Commercial on 6.12 Acres

NONE, Rural Lethbridge County, Alberta

6.12 acres zoned rural general industrial, with 3 bedroom home, garage and outbuildings. Permitted and discretionary uses are under document tab. Very private acreage with ability to develop commercial enterprize.

Zoning Rural General Industrial