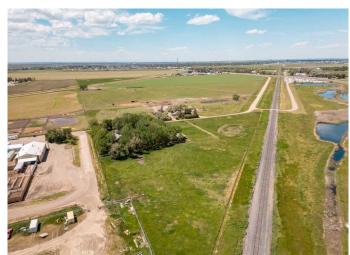

#### \$790,000

0 Bedroom, 0.00 Bathroom, Commercial on 6.12 Acres

NONE, Rural Lethbridge County, Alberta

6.12 acres zoned rural general industrial, with 3 bedroom home, garage and outbuildings. Permitted and discretionary uses are under document tab. Very private acreage with ability to develop commercial enterprize.

Zoning Rural General Industrial