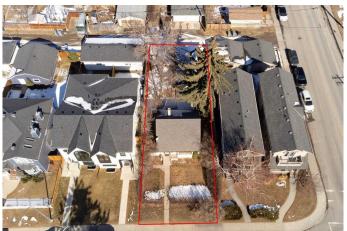

## \$725,000

3 Bedroom, 2.00 Bathroom, 960 sqft Residential on 0.12 Acres

Renfrew, Calgary, Alberta

ATTENTION BUILDERS AND INVESTORS! Great development opportunity on this sub-dividable flat lot in the desirable inner city community of Renfrew. This community offers mature trees and the perfect location for a new inner-city home. Several new infills on this popular street. RPR 2025. Minutes walk away from an off-leash dog park, parks, playgrounds, schools, shops, restaurants and public transit. Easy access to downtown, Deerfoot Trail and 16th Ave., and extensive redevelopment to the neighborhood.

## **Community Information**

Address 1206 Regal Crescent Ne

Subdivision Renfrew
City Calgary
County Calgary
Province Alberta
Postal Code T2E 5H3

#### **Exterior**

Exterior Features Other

Lot Description Back Yard, Back Lane, Rectangular Lot

Roof Asphalt Shingle

Construction Vinyl Siding

Foundation Poured Concrete