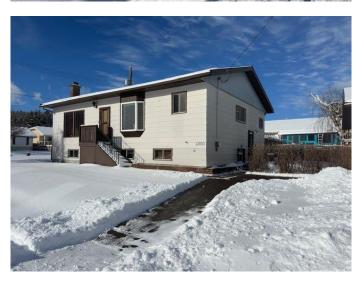

## \$499,000

4 Bedroom, 2.00 Bathroom, 1,300 sqft Residential on 0.16 Acres

NONE, Blairmore, Alberta

Located in the heart of the Crowsnest Pass, this custom built home features 1300 square feet of main floor living space with a fully developed basement. This 4 bedroom/2 bath home has been meticulously maintained and comes will all appliances, a 26 x 28 heated detached garage, all situated on a large corner lot in an excellent Blairmore location. Yard is well manicured, partially fenced with plenty of space for outdoor enjoyment. Close to all town amenities including middle school, ski hill, pool and shops. Plenty of room for RV parking as well.