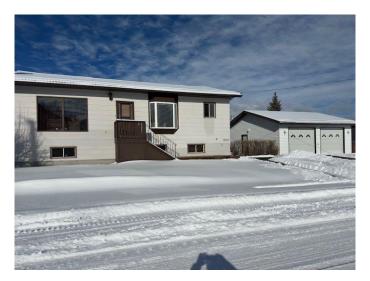

## \$499,000

4 Bedroom, 2.00 Bathroom, 1,300 sqft Residential on 0.16 Acres

NONE, Blairmore, Alberta

Located in the heart of the Crowsnest Pass, this custom built home features 1300 square feet of main floor living space with a fully developed basement. This 4 bedroom/2 bath home has been meticulously maintained and comes will all appliances, a 26 x 28 heated detached garage, all situated on a large corner lot in an excellent Blairmore location. Yard is well manicured, partially fenced with plenty of space for outdoor enjoyment. Close to all town amenities including middle school, ski hill, pool and shops. Plenty of room for RV parking as well.