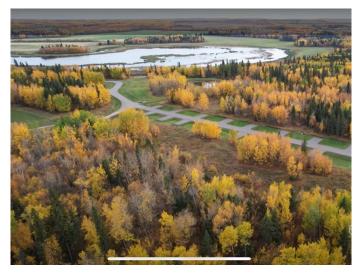

### \$99,000

0 Bedroom, 0.00 Bathroom, Land on 0.62 Acres

NONE, Lac La Biche, Alberta

Dreaming of your very own lakefront lot? With all the convenience of municipal services and paved roads? Spread out, enjoy nature, experience the treed 0.62 acre lot and build your dream home. The beautiful subdivision of Eagle Haunt awaits you! Located on paved Old Trail Road between Lac La Biche and Plamondon on beautiful Lake La Biche Lake. Subdivision features municipal water & sewer, gas and underground power! Head out and experience nature for yourself. RV's allowed while planning a home, no time restraints. Take a tour, you will not be disappointed.

### **Community Information**

Address 23 Eagle Haunt

Subdivision NONE

City Lac La Biche

County Lac La Biche County

Province Alberta
Postal Code T0A 2C2