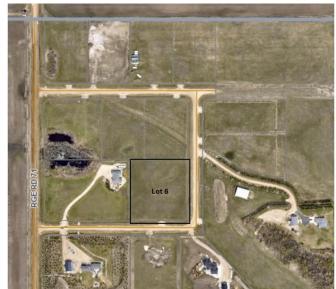

#### \$189,900

0 Bedroom, 0.00 Bathroom, Land on 3.39 Acres

NONE, Rural Grande Prairie No. 1, County of, Alberta

Only 5 lots left! This is an exceptional opportunity to build your dream home on a beautiful acreage just 5 minutes west of Grande Prairie. The rolling terrain of the land provides added character, lots are all in grass and ready to mow, and offer potential for walkout basements. The lots are zoned CR-3. which allows for a variety of residential uses and restrictive covenants will keep the subdivision looking great for years to come. This is the perfect scenario for those looking to build a new home with more space and privacy. Properties are fully fenced and power and gas are to the property line, making these ready for immediate development. But that's not all, these acreages offer breathtaking views of the Grande Prairie skyline, the majestic Rocky Mountains and miles of picturesque farmland. Imagine waking up to the beautiful scenery every morning and enjoying the stunning views from your own backyard. This subdivision is truly one of a kind and offers the perfect combination of peaceful rural living with the convenience of being close to all the city amenities. Come have a look today and take the first step towards owning your piece of paradise. Contact your realtor for more details.

#### **Community Information**

Address 6 713019 Range Road 71

Subdivision NONE

City Rural Grande Prairie No. 1, County of

County Grande Prairie No. 1, County of

Province Alberta
Postal Code T8W 5E9