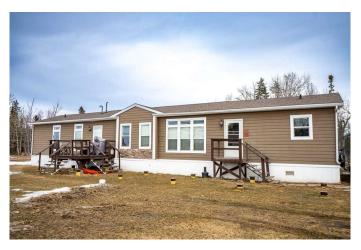

# \$194,000

3 Bedroom, 2.00 Bathroom, 1,520 sqft Mobile on 0.00 Acres

N/A, Rural Clearwater County, Alberta

Spacious and impeccably maintained, this stunning 2013 modular home offers 1,520 sq. ft. of high-end living. Featuring 3 bedrooms and 2 bathrooms, it showcases vaulted ceilings and an inviting open floor plan. The elegant kitchen boasts high quality, raised panel, rich, dark-stained Cabinetry, a large Eating bar, stainless steel appliances, a double-door fridge, a double oven, a built-in stovetop and hood fan. The expansive primary suite includes a luxurious 4-piece Ensuite with a jetted tub and separate shower. Washer and dryer and Blinds are included. Situated on a partially fenced, rented 3-acre lot with the option to stay subject to Landlord approval.