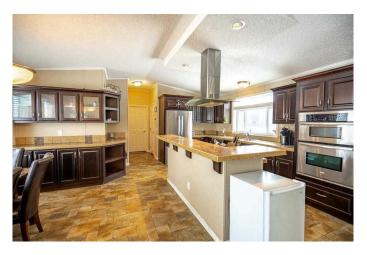

# \$194,000

3 Bedroom, 2.00 Bathroom, 1,520 sqft Mobile on 0.00 Acres

N/A, Rural Clearwater County, Alberta

Spacious and impeccably maintained, this stunning 2013 modular home offers 1,520 sq. ft. of high-end living. Featuring 3 bedrooms and 2 bathrooms, it showcases vaulted ceilings and an inviting open floor plan. The elegant kitchen boasts high quality, raised panel, rich, dark-stained Cabinetry, a large Eating bar, stainless steel appliances, a double-door fridge, a double oven, a built-in stovetop and hood fan. The expansive primary suite includes a luxurious 4-piece Ensuite with a jetted tub and separate shower. Washer and dryer and Blinds are included. Situated on a partially fenced, rented 3-acre lot with the option to stay subject to Landlord approval.

### Interior

Interior Features Ceiling Fan(s), Kitchen Island, Open Floorplan, Vaulted Ceiling(s), Vinyl

Windows, Walk-In Closet(s)

Appliances Dishwasher, Range Hood, Refrigerator, Stove(s)

Heating Central