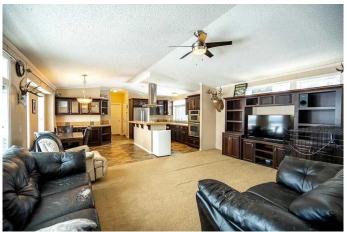

# \$194,000

3 Bedroom, 2.00 Bathroom, 1,520 sqft Mobile on 0.00 Acres

N/A, Rural Clearwater County, Alberta

Spacious and impeccably maintained, this stunning 2013 modular home offers 1,520 sq. ft. of high-end living. Featuring 3 bedrooms and 2 bathrooms, it showcases vaulted ceilings and an inviting open floor plan. The elegant kitchen boasts high quality, raised panel, rich, dark-stained Cabinetry, a large Eating bar, stainless steel appliances, a double-door fridge, a double oven, a built-in stovetop and hood fan. The expansive primary suite includes a luxurious 4-piece Ensuite with a jetted tub and separate shower. Washer and dryer and Blinds are included. Situated on a partially fenced, rented 3-acre lot with the option to stay subject to Landlord approval.

### Interior

Interior Features Ceiling Fan(s), Kitchen Island, Open Floorplan, Vaulted Ceiling(s), Vinyl

Windows, Walk-In Closet(s)

Appliances Dishwasher, Range Hood, Refrigerator, Stove(s)

Heating Central