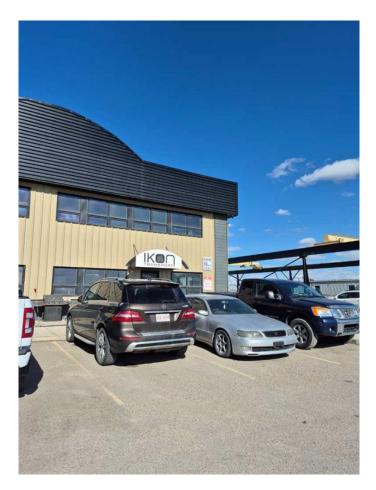

# \$895,000 - 46, 314 Exploration Avenue Se, Calgary

MLS® #A2200574

#### \$895,000

0 Bedroom, 0.00 Bathroom, Commercial on 0.00 Acres

Shepard Industrial, Calgary, Alberta

End Cap Shop (2,640 sf) with fenced yard (6,720 sf) located in Shepard Industrial Park. Great access to Deerfoot, Glenmore and Stoney. Yard comes with 53 x 8 storage trailer at the end of the yard. Shop has 14 x 16 drive-in overhead door and 200 amp power. Make this your new location......