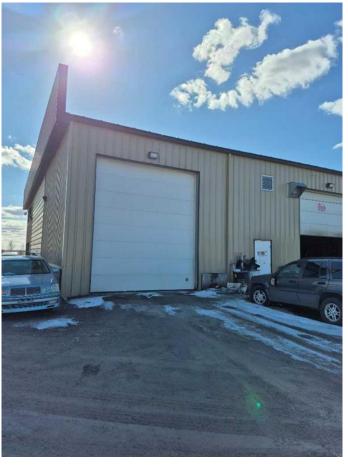

#### \$895,000

0 Bedroom, 0.00 Bathroom, Commercial on 0.00 Acres

Shepard Industrial, Calgary, Alberta

End Cap Shop (2,640 sf) with fenced yard (6,720 sf) located in Shepard Industrial Park. Great access to Deerfoot, Glenmore and Stoney. Yard comes with 53 x 8 storage trailer at the end of the yard. Shop has 14 x 16 drive-in overhead door and 200 amp power. Make this your new location......