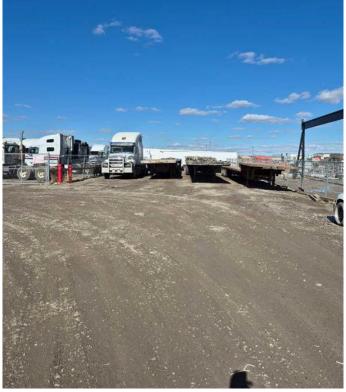

#### \$895,000

0 Bedroom, 0.00 Bathroom, Commercial on 0.00 Acres

Shepard Industrial, Calgary, Alberta

End Cap Shop (2,640 sf) with fenced yard (6,720 sf) located in Shepard Industrial Park. Great access to Deerfoot, Glenmore and Stoney. Yard comes with 53 x 8 storage trailer at the end of the yard. Shop has 14 x 16 drive-in overhead door and 200 amp power. Make this your new location......