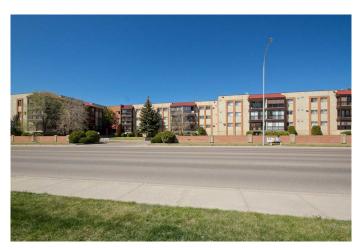

# \$239,500 - 134, 1480 Southview Drive Se, Medicine Hat

MLS® #A2200217

# \$239,500

2 Bedroom, 2.00 Bathroom, 1,271 sqft Residential on 0.00 Acres

Southview-Park Meadows, Medicine Hat, Alberta

LOCATION LOCATION!! A "PET FRIENDLY― CONDO THAT SHOWS 10/10! This 1271 SQ FT 2 BEDROOM, 2 bath condo is in pristine shape and offers a large living room with NEWER flooring! There's also a 3 SEASON SCREENED IN SUNDECK! (Deck shades only 2 years old!) The large well thought out kitchen also has NEWER flooring a full appliance package (stove only 3 years old), and boasts under cabinet lighting! Spacious dining area has a lots of room for family gatherings and there is also a beautiful built in china cabinet! There are 2 nice size bedrooms, with the primary having a 3 pc ensuite, and the main bath is host to a 4 pce. There is tons of storage options here, including the storage unit in the underground parking. The in-suite laundry has lots of storage space, and the washer is only 3 years old. You can stay cool and comfortable in the summer with the newer window A/C unit that is only 2 years old! Can't beat the underground parking that will keep your vehicle warm in the winter months! The deck is screened in, and offers lots of privacy with the newer deck shades. This PET FRIENDLY (restrictions apply) building has many amenities including a recreation room, games room, fitness room & more! Located close to shopping, banks coffee shops, parks and more! Condo fee of \$804.29 includes HEAT, WATER, SEWER, **ELECTRICITY, EXTERIOR INSURANCE &** EXTERIOR MAINTENANCE, GARBAGE

# **Community Information**

Address 134, 1480 Southview Drive Se

Subdivision Southview-Park Meadows

City Medicine Hat
County Medicine Hat

Province Alberta
Postal Code T1B3Z3