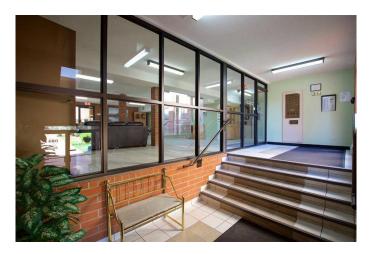

# \$239,500

2 Bedroom, 2.00 Bathroom, 1,271 sqft Residential on 0.00 Acres

Southview-Park Meadows, Medicine Hat, Alberta

LOCATION LOCATION!! A "PET FRIENDLY― CONDO THAT SHOWS 10/10! This 1271 SQ FT 2 BEDROOM, 2 bath condo is in pristine shape and offers a large living room with NEWER flooring! There's also a 3 SEASON SCREENED IN SUNDECK! (Deck shades only 2 years old!) The large well thought out kitchen also has NEWER flooring a full appliance package (stove only 3 years old), and boasts under cabinet lighting! Spacious dining area has a lots of room for family gatherings and there is also a beautiful built in china cabinet! There are 2 nice size bedrooms, with the primary having a 3 pc ensuite, and the main bath is host to a 4 pce. There is tons of storage options here, including the storage unit in the underground parking. The in-suite laundry has lots of storage space, and the washer is only 3 years old. You can stay cool and comfortable in the summer with the newer window A/C unit that is only 2 years old! Can't beat the underground parking that will keep your vehicle warm in the winter months! The deck is screened in, and offers lots of privacy with the newer deck shades. This PET FRIENDLY (restrictions apply) building has many amenities including a recreation room, games room, fitness room & more! Located close to shopping, banks coffee shops, parks and more! Condo fee of \$804.29 includes HEAT, WATER, SEWER, **ELECTRICITY, EXTERIOR INSURANCE &** EXTERIOR MAINTENANCE, GARBAGE

#### **Amenities**

Amenities Elevator(s), Fitness Center, Guest Suite, Secured Parking, Snow

Removal, Party Room, Recreation Room

Parking Spaces 1

Parking Heated Garage, Underground, Secured