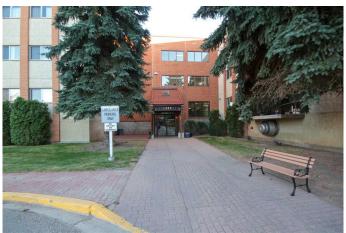

# \$239,500

2 Bedroom, 2.00 Bathroom, 1,271 sqft Residential on 0.00 Acres

Southview-Park Meadows, Medicine Hat, Alberta

LOCATION LOCATION!! A "PET FRIENDLY― CONDO THAT SHOWS 10/10! This 1271 SQ FT 2 BEDROOM, 2 bath condo is in pristine shape and offers a large living room with NEWER flooring! There's also a 3 SEASON SCREENED IN SUNDECK! (Deck shades only 2 years old!) The large well thought out kitchen also has NEWER flooring a full appliance package (stove only 3 years old), and boasts under cabinet lighting! Spacious dining area has a lots of room for family gatherings and there is also a beautiful built in china cabinet! There are 2 nice size bedrooms, with the primary having a 3 pc ensuite, and the main bath is host to a 4 pce. There is tons of storage options here, including the storage unit in the underground parking. The in-suite laundry has lots of storage space, and the washer is only 3 years old. You can stay cool and comfortable in the summer with the newer window A/C unit that is only 2 years old! Can't beat the underground parking that will keep your vehicle warm in the winter months! The deck is screened in, and offers lots of privacy with the newer deck shades. This PET FRIENDLY (restrictions apply) building has many amenities including a recreation room, games room, fitness room & more! Located close to shopping, banks coffee shops, parks and more! Condo fee of \$804.29 includes HEAT, WATER, SEWER, **ELECTRICITY, EXTERIOR INSURANCE &** EXTERIOR MAINTENANCE, GARBAGE

#### **Amenities**

Amenities Elevator(s), Fitness Center, Guest Suite, Secured Parking, Snow

Removal, Party Room, Recreation Room

Parking Spaces 1

Parking Heated Garage, Underground, Secured