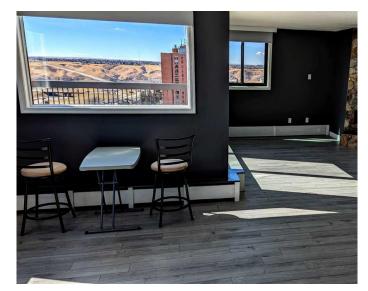

#### \$255,000

2 Bedroom, 2.00 Bathroom, 1,422 sqft Residential on 0.00 Acres

Downtown, Lethbridge, Alberta

Discover vibrant downtown penthouse living in one of only four exclusive top-floor suites, offering over 1400 sqft of elegantly renovated space with breathtaking city, mountain, and coulee viewsâ€"including the iconic High Level Bridge. This coveted SW corner unit boasts one of the highest balconies in the city, complete with a gas line for effortless BBQ gatherings. Inside, a spacious, light-filled interior features an updated kitchen, a brand-new gas fireplace, and a luxurious master bedroom with a large walk-in closet and an ensuite complete with a jetted tub. Enjoy the convenience of in-suite laundryâ€"available exclusively in the penthousesâ€"and two secured, covered parking stalls with direct elevator access right outside your door. Located within walking distance of the best restaurants, retail shops, Festival Square events, and key cultural spots like the downtown library, Yates Theatre, and live music venues, vibrant downtown living has never been more accessible. The building has recently undergone major mechanical upgrades, including upgraded boilers and AC chiller units, new elevators, and security enhancements completed in 2024, which add exceptional value and peace of mind. Reach out to book a showing today!