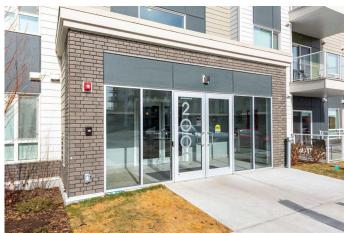

## \$418,000

2 Bedroom, 2.00 Bathroom, 923 sqft Residential on 0.00 Acres

Seton, Calgary, Alberta

Terrific two bedroom, fourth floor condo in Seton Summit! This spacious 923 square foot unit provides plenty of natural sunlight with its south facing balcony. The large kitchen has great flow, is ideal for entertaining, has beautiful stainless steel appliances, and offers ample storage room for discerning chefs! The spacious main bedroom features an ensuite with a large shower, bathtub and his & hers sinks! The second, four piece bathroom is private, spacious, and ideal for guests, a roommate, or kids! Ample storage can be found in the closets and the insuite laundry room (with washer and dryer). This condo is close to everything including the South Health Campus, shopping, grocery stores, the YMCA, and Stoney Trail!