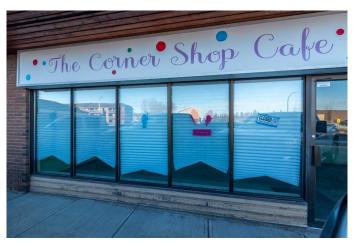

### \$12

0 Bedroom, 0.00 Bathroom, Commercial on 0.00 Acres

Steele Heights, Lloydminster, Alberta

Spacious and luminous, this end unit storefront boasts over 1700 sq ft of prime space. Bathed in natural light from large North and West windows, the atmosphere is bright, cheery and very inviting. A newly paved parking lot offers ample parking for both tenants and customers alike. The well maintained building exudes a sense of professionalism and care, ensuring a pleasant experience for all who enter. This opportunity presents excellent value at a rate of \$11.50/sq ft plus \$4.00/sq ft Common Costs. Utilities, internet, content insurance and other amenities are the responsibility of the Tenant to ensure flexibility in tailoring the space to their specific needs. Neatly kept inside and out, this property is ready to welcome your business with open arms.