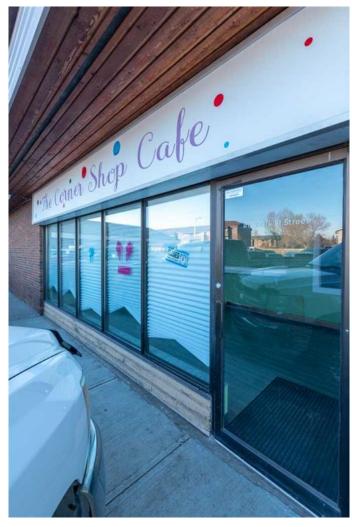

### \$12

0 Bedroom, 0.00 Bathroom, Commercial on 0.00 Acres

Steele Heights, Lloydminster, Alberta

Spacious and luminous, this end unit storefront boasts over 1700 sq ft of prime space. Bathed in natural light from large North and West windows, the atmosphere is bright, cheery and very inviting. A newly paved parking lot offers ample parking for both tenants and customers alike. The well maintained building exudes a sense of professionalism and care, ensuring a pleasant experience for all who enter. This opportunity presents excellent value at a rate of \$11.50/sq ft plus \$4.00/sq ft Common Costs. Utilities, internet, content insurance and other amenities are the responsibility of the Tenant to ensure flexibility in tailoring the space to their specific needs. Neatly kept inside and out, this property is ready to welcome your business with open arms.