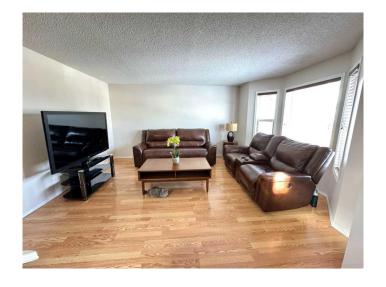

## \$579,900

3 Bedroom, 3.00 Bathroom, 1,276 sqft Residential on 0.12 Acres

Saddle Ridge, Calgary, Alberta

This house is beautifully maintained, freshly painted, 3 Bedrooms, 2 1/2 Bath, fully finished basement with full washroom, with double garage detached. Newer Tankless Water Tank, Furnace, Humidifier, Water Softener - all were installed 2017. Bigger Lot - 499 Square Meter that you can have your RV Parking. The Roof Shingles has been updated in 2020. As you enter, you can feel the warm of the living space with natural light that come within. As you go the the kitchen boast a well-designed space with an island and laminate kitchen countertops, and decent size dining area. A haft bath is located on the side which makes it a convenient location. Upstairs has 3 Bedrooms, the Master's has walk in closet, the other 2 Beds has generous size and a 4 piece washroom providing plenty of room for comfortable living. As you go down to the fully developed basement with large family room, you can also develop another bedroom, as there are 2 windows. You will fall in love with the spacious magnificent backyard. That boasts a spacious double garage equipped with practical metal storage solutions, perfect for organizing all your tools, equipment, and seasonal items. The garage features a dedicated metal rack specifically designed to hold tires, ensuring your garage stays neat and your tires are stored safely and easily accessible. In addition to the impressive garage, this home offers a fantastic feature for RV ownersâ€"a dedicated space to park your RV right on the property! With ample room for