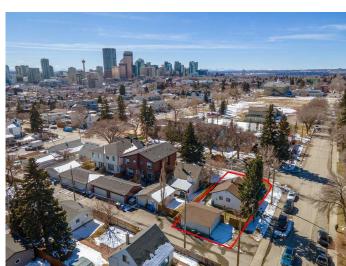

# \$785,000

3 Bedroom, 2.00 Bathroom, 850 sqft Residential on 0.11 Acres

Renfrew, Calgary, Alberta

Incredible opportunity for an Inner City RC-2 corner lot. The neighborhood is going through a renewal. Luxury infills and singles homes are being built left and right. This is a can't miss investment opportunity!

MLS® # A2199741 Price \$785,000

Bedrooms 3
Bathrooms 2.00
Full Baths 2
Square Footage 850
Acres 0.11
Year Built 1947

Type Residential
Sub-Type Detached
Style Bungalow
Status Active

# **Exterior**

Exterior Features Playground, Private Yard

Lot Description Back Lane, Back Yard, City Lot, Corner Lot, Front Yard

Roof Asphalt Shingle

Construction Stucco, Wood Frame

Foundation Poured Concrete