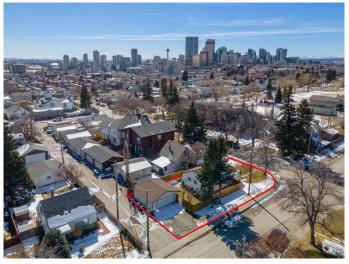

# \$785,000

3 Bedroom, 2.00 Bathroom, 850 sqft Residential on 0.11 Acres

Renfrew, Calgary, Alberta

Incredible opportunity for an Inner City RC-2 corner lot. The neighborhood is going through a renewal. Luxury infills and singles homes are being built left and right. This is a can't miss investment opportunity!

# **Community Information**

Address 922 Remington Road Ne

Subdivision Renfrew
City Calgary
County Calgary
Province Alberta
Postal Code T2E 5K1