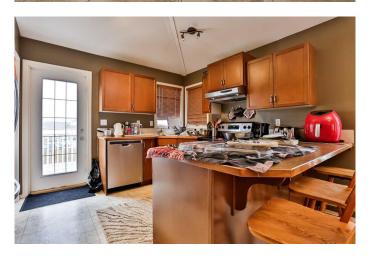

## \$350,000

4 Bedroom, 3.00 Bathroom, 1,026 sqft Residential on 0.09 Acres

West Highlands, Lethbridge, Alberta

Just steps from Highlands Park, this fully developed 4-bedroom, 3-bathroom home is a rare gem in West Lethbridge. With great amenities nearby, it offers a bright and open main floor with vaulted ceilings, creating a warm and inviting space. The kitchen is equipped with stainless steel appliances, including a fridge, stove, dishwasher, and hood fan.

## Interior

Interior Features See Remarks

Appliances Dishwasher, Refrigerator, Stove(s), Washer/Dryer, Window Coverings,

Garburator

Heating Forced Air Cooling Central Air

Has Basement Yes

Basement Finished, Full