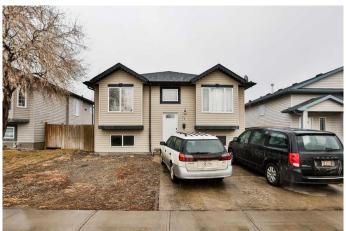

# \$350,000 - 17 Aberdeen Road W, Lethbridge

MLS® #A2199686

## \$350,000

4 Bedroom, 3.00 Bathroom, 1,026 sqft Residential on 0.09 Acres

West Highlands, Lethbridge, Alberta

Just steps from Highlands Park, this fully developed 4-bedroom, 3-bathroom home is a rare gem in West Lethbridge. With great amenities nearby, it offers a bright and open main floor with vaulted ceilings, creating a warm and inviting space. The kitchen is equipped with stainless steel appliances, including a fridge, stove, dishwasher, and hood fan.

If you love spending time outdoors, you'II appreciate the two fantastic deck spaces, a raised deck for your morning coffee and a spacious ground-level deck, perfect for relaxing or entertaining. With its modern finishes, prime location, and plenty of room inside and out, this home is a must see!

#### **Exterior**

Exterior Features None

Lot Description Back Yard

Roof Asphalt Shingle

Construction Vinyl Siding

Foundation Poured Concrete