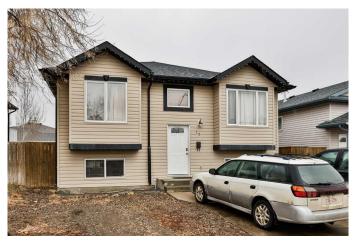

# \$350,000 - 17 Aberdeen Road W, Lethbridge

MLS® #A2199686

## \$350,000

4 Bedroom, 3.00 Bathroom, 1,026 sqft Residential on 0.09 Acres

West Highlands, Lethbridge, Alberta

Just steps from Highlands Park, this fully developed 4-bedroom, 3-bathroom home is a rare gem in West Lethbridge. With great amenities nearby, it offers a bright and open main floor with vaulted ceilings, creating a warm and inviting space. The kitchen is equipped with stainless steel appliances, including a fridge, stove, dishwasher, and hood fan.

If you love spending time outdoors, you'II appreciate the two fantastic deck spaces, a raised deck for your morning coffee and a spacious ground-level deck, perfect for relaxing or entertaining. With its modern finishes, prime location, and plenty of room inside and out, this home is a must see!

Built in 2004